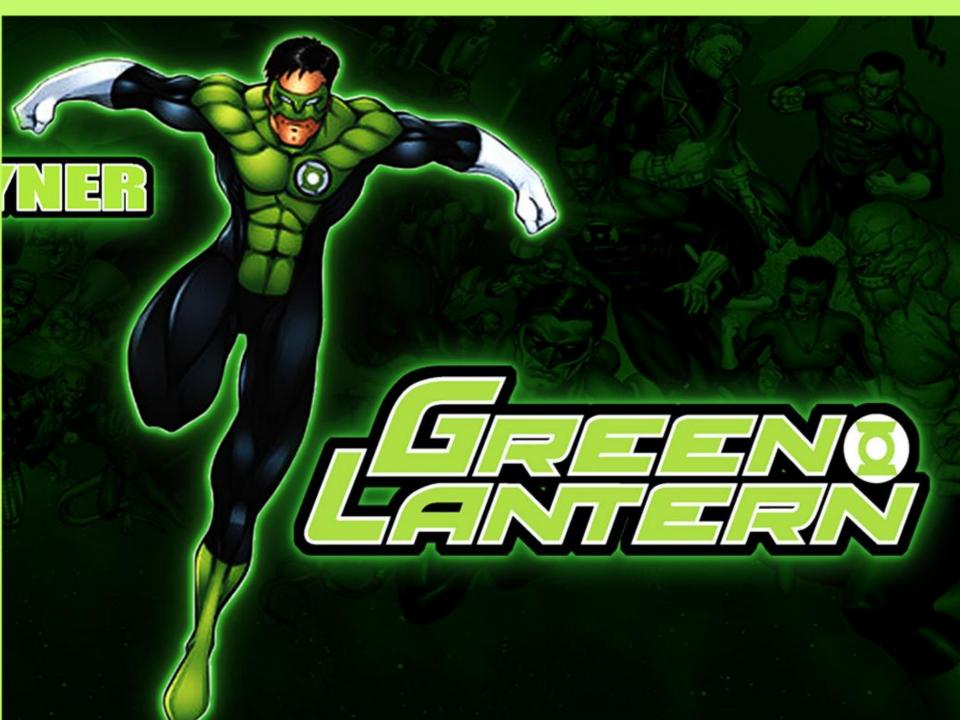

# Let's look at Some Cubist Superheroes!

- All of the cubist superhero images used in this presentation are from this website
  - http://www.wonderbros.com/art/artw ork-so-awesome-it-will-melt-your-faceoff/

## Let's do some BRAINSTORMING!! In your sketchbook, list your 3 FAVORITE Superheroes.

- 1. Wolverine
- 2. Wonder Woman
- 3. Hawkgirl

- Abstract
- Broken Mirror Effect
- Rearranged
- Geometric
- More than one view
- Simplified shapes