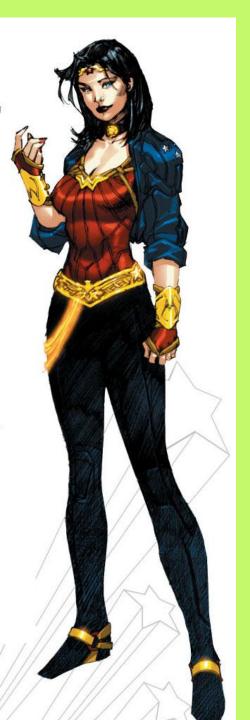

# Let's look at Some Cubist Superheroes!

- All of the cubist superhero images used in this presentation are from this website
  - http://www.wonderbros.com/art/artw ork-so-awesome-it-will-melt-your-faceoff/

## Let's do some BRAINSTORMING!! In your sketchbook, list your 3 FAVORITE Superheroes.

- 1. Wolverine
- 2. Wonder Woman
- 3. Hawkgirl

- Abstract
- Broken Mirror Effect
- Rearranged
- Geometric
- More than one view
- Simplified shapes