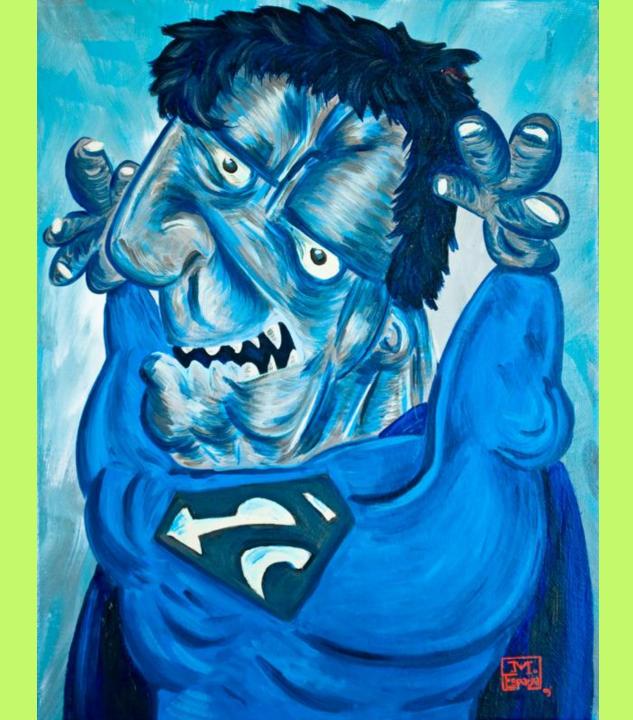

# Let's look at Some Cubist Superheroes!

- All of the cubist superhero images used in this presentation are from this website
  - http://www.wonderbros.com/art/artw ork-so-awesome-it-will-melt-your-faceoff/