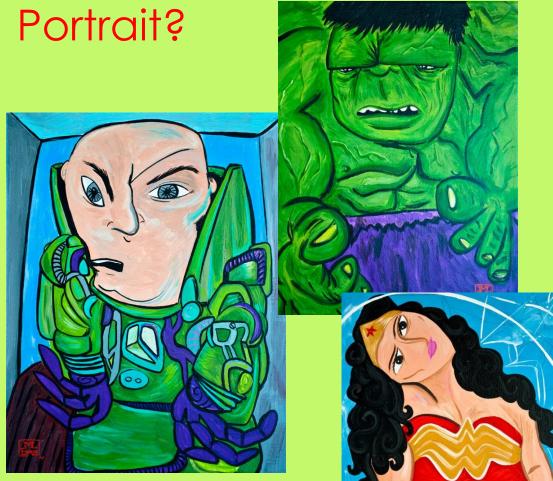

### Abstract?

### Let's Create An Abstract Superhero Portrait!!

# How will YOU show the characteristics of **Cubism** when creating your Superhero

- Abstract
- Broken Mirror Effect
- Rearranged
- Geometric
- More than one view
- Simplified shapes

Use 2 or more of these when creating your Superhero drawing!

# Let's look at Some Cubist Superheroes!

- All of the cubist superhero images used in this presentation are from this website
  - http://www.wonderbros.com/art/artw ork-so-awesome-it-will-melt-your-faceoff/