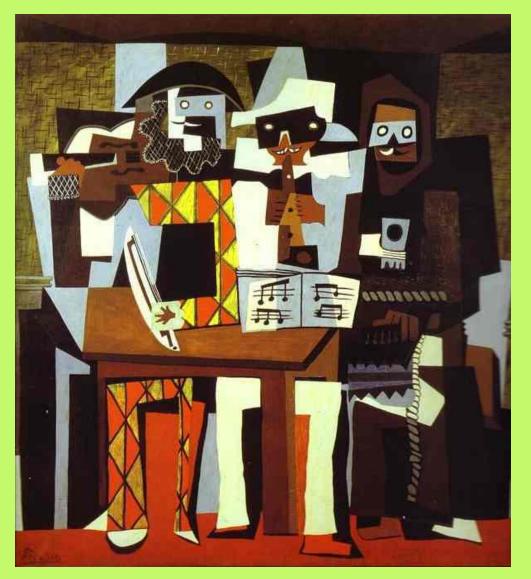

etchbook and a pencil.
- Be thinking about what SUPERHERO/VILLIAN you wanna draw!!





Pablo Picasso, Cubism, and Creating a Cubist Superhero

# Picasso is known as an **abstract** artist.



 He lived from the early 1900's to the 1960's.

Picasso is also credited with creating
 "cubism."

# Picasso had 3 Artistic Periods



#### **Blue Period**

#### **Rose Period**





Cubism

## The Blue Period





### The Rose Period





# What is **Cubism?**

- **Cubism** is an art movement that rejects the idea of using reality to create realistic (actual) items.
- Cubism relies

   on geometry
   and straight
   lines. An item
   can be viewed
   from all sides.



# How Do You Identify Cubism?

- Abstract
- Broken Mirror Effect
- Rearranged
- Geometric
- More than one view
- Simplified shapes



# Broken Mirror Effect?



The Guitar Player

#### Portrait of Willhem Unde



# Rearranged?



## Geometric?



# More Than One View?



# Simplified Shapes?



### Abstract?





### Let's Create An Abstract Superhero Portrait!!



# How will YOU show the characteristics of **Cubism** when creating your Superhero

- Abstract
- Broken Mirror Effect
- Rearranged
- Geometric
- More than one view
- Simplified shapes



Use 2 or more of these when creating your Superhero drawing!

# Let's look at Some Cubist Superheroes!

- All of the cubist superhero images used in this presentation are from this website
  - http://www.wonderbros.com/art/artw ork-so-awesome-it-will-melt-your-faceoff/









































## Let's do some BRAINSTORMING!! In your sketchbook, list your 3 F