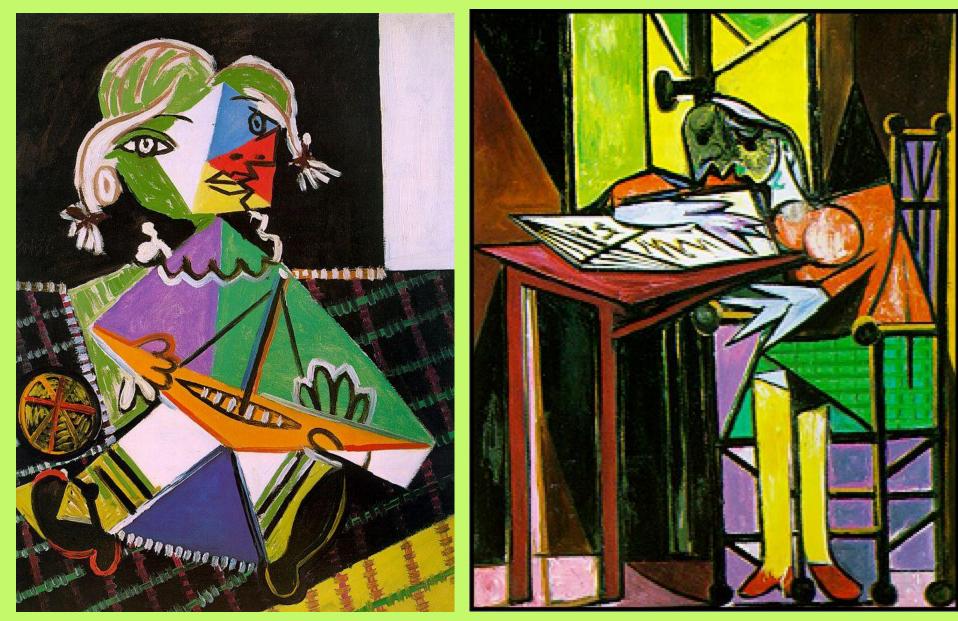

d Creating a Cubist Superhero

# Picasso is known as an **abstract** artist.



 He lived from the early 1900's to the 1960's.

Picasso is also credited with creating
 "cubism."

# Picasso had 3 Artistic Periods



#### **Blue Period**

#### **Rose Period**





Cubism

## The Blue Period





### The Rose Period





# What is **Cubism?**

- **Cubism** is an art movement that rejects the idea of using reality to create realistic (actual) items.
- Cubism relies

   on geometry
   and straight
   lines. An item
   can be viewed
   from all sides.



# How Do You Identify Cubism?

- Abstract
- Broken Mirror Effect
- Rearranged
- Geometric
- More than one view
- Simplified shapes



# Broken Mirror Effect?



The Guitar Player

#### Portrait of Willhem Unde



# Rearranged?



## Geometric?



# More Than One View?



# Simplified Shapes?



### Abstract?





### Let's Create An Abstract Superhero Portrait!!



# How will YOU show the characteristics of **Cubism** when creating your Superhero

- Abstract
- Broken Mirror Effect
- Rearranged
- Geometric
- More than one view
- Simplified shapes



Use 2 or more of these when creating your Superhero drawing!

# Let's look at Some Cubist Superheroes!

- All of the cubist superhero images used in this presentation are from this website
  - http://www.wonderbros.com/art/artw ork-so-awesome-it-will-melt-your-faceoff/









































## Let's do some BRAINSTORMING!! In your sketchbook, list your 3 FAVORITE Superheroes.

- 1. Wolverine
- 2. Wonder Woman
- 3. Hawkgirl







- Abstract
- Broken Mirror Effect
- R