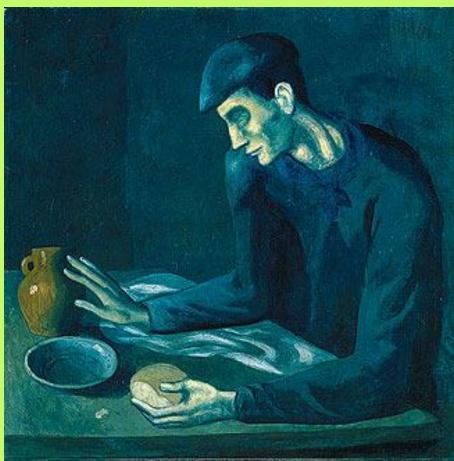

# PLEASE READ!

- Have a seat with your
   Sketchbook and a pencil.
- Be thinking about what SUPERHERO/VILLIAN you wanna draw!!





Pablo Picasso, Cubism, and Creating a Cubist Superhero

# Picasso is known as an **abstract** artist.



 He lived from the early 1900's to the 1960's.

Picasso is also credited with creating
 "cubism."

# Picasso had 3 Artistic Periods



#### **Blue Period**

#### **Rose Period**





Cubism

## The Blue Period





### The Rose Period





# What is **Cubism?**

- **Cubism** is an art movement that rejects the idea of using reality to create realistic (actual) items.
- Cubism relies

   on geometry
   and straight
   lines. An item
   can be viewed
   from all sides.



# How Do You Identify Cubism?

- Abstract
- Broken Mirror Effect
- Rearranged
- Geometric
- More than one view
- Simplified shapes



# Broken Mirror Effect?



The Guitar Player

#### Portrait of Willhem Unde



# Rearranged?



## Geometric?



# More Than One View?



# Simplified Shapes?



### Abstract?





### Let's Create An Abstract Superhero Portrait!!



# How will YOU show the characteristics of **Cubism** when creating your Superhero

- Abstract
- Broken Mirror Effect
- Rearranged
- Geometric
- More than one view
- Simp