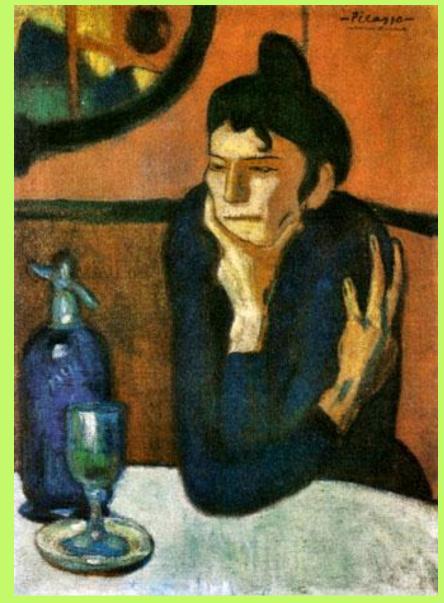

# PLEASE READ!

- Have a seat with your
   Sketchbook and a pencil.
- Be thinking about what SUPERHERO/VILLIAN you wanna draw!!





Pablo Picasso, Cubism, and Creating a Cubist Superhero

# Picasso is known as an **abstract** artist.



 He lived from the early 1900's to the 1960's.

Picasso is also credited with creating
 "cubism."

# Picasso had 3 Artistic Periods



#### **Blue Period**

#### **Rose Period**





Cubism

## The Blue Period





### The Rose Period





# What is **Cubism?**

- **Cubism** is an art movement that rejects the idea of using reality to create realistic (actual) items.
- Cubism relies

   on geometry
   and straight
   lines. An item
   can be viewed
   from all sides.



# How Do You Identify Cubism?

- Abstract
- Broken Mirror Effect
- Rearranged
- Geometric
- More than one view
- Simplified shapes



# Broken Mirror Effect?



The Guitar Player

#### Portrait of Willhem Unde



# Rearranged?



## Geometric?



# More Than One View?



# Simplified Shapes?



### Abstract?





### Let's Create An Abstract Superhero Portrait!!



# How will YOU show the characteristics of **Cubism** when creating your Superhero

- Abstract
- Broken Mirror Effect
- Rearranged
- Geometric
- More than one view
- Simplified shapes



Use 2 or