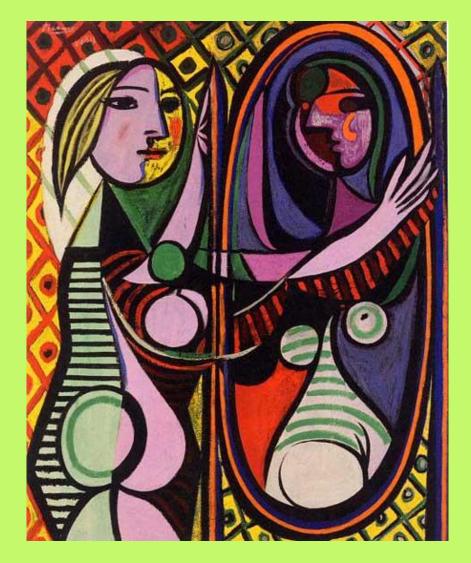

** artist.



 He lived from the early 1900's to the 1960's.

Picasso is also credited with creating
 "cubism."

# Picasso had 3 Artistic Periods



#### **Blue Period**

#### **Rose Period**





Cubism

## The Blue Period





### The Rose Period





# What is **Cubism?**

- **Cubism** is an art movement that rejects the idea of using reality to create realistic (actual) items.
- Cubism relies

   on geometry
   and straight
   lines. An item
   can be viewed
   from all sides.



# How Do You Identify Cubism?

- Abstract
- Broken Mirror Effect
- Rearranged
- Geometric
- More than one view
- Simplified shapes



# Broken Mirror Effect?



The Guitar Player

#### Portrait of Willhem Unde



# Rearranged?



## Geometric?



# More Than One View?



# Simplified Shapes?



### Abstract?





### Let's Create An Abstract Superhero Portrait!!



# How will YOU show the characteristics of **Cubism** when creating your Superhero

- Abstract
- Broken Mirror Effect
- Rearranged
- Geometric
- More than one view
- Simplified shapes



Use 2 or more of these when creating your Superhero drawing!

# Let's look at Some Cubist Superheroes!

- All of the cubist superhero images used in this presentation are from this website
  - http://www.wonderbros.com/art/artw ork-so-awesome-it-will-melt-your-faceoff/









































## Let's do some BRAINSTORMING!! In your sketchbook, list your 3 FAVORITE Superheroes.

- 1. Wolverine
- 2. Wonder Woman
- 3. Hawkgirl







- Abstract
- Broken Mirror Effect
- Rearranged
- Geometric
- More than one view
- Simplified shapes

Us