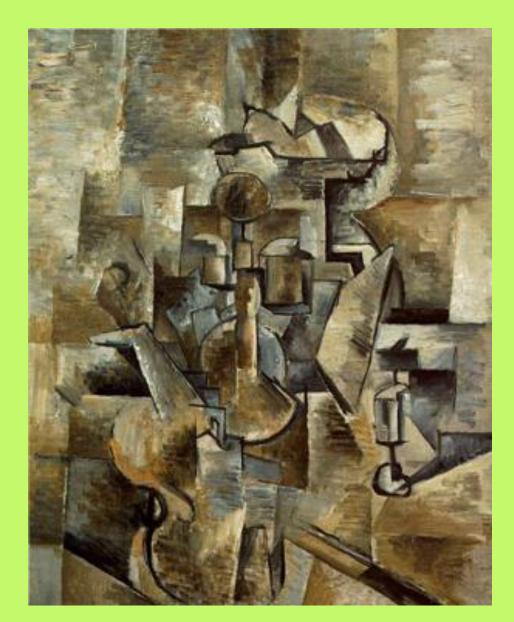

# PLEASE READ!

- Have a seat with your
   Sketchbook and a pencil.
- Be thinking about what SUPERHERO/VILLIAN you wanna draw!!





Pablo Picasso, Cubism, and Creating a Cubist Superhero

# Picasso is known as an **abstract** artist.



 He lived from the early 1900's to the 1960's.

Picasso is also credited with creating
 "cubism."

# Picasso had 3 Artistic Periods



#### **Blue Period**

#### **Rose Period**





Cubism

## The Blue Period





### The Rose Period





# What is **Cubism?**

- **Cubism** is an art movement that rejects the idea of using reality to create realistic (actual) items.
- Cubism relies

   on geometry
   and straight
   lines. An item
   can be viewed
   from all sides.



# How Do You Identify Cubism?

- Abstract
- Broken Mirror Effect
- Rearranged
- Geometric
- More than one view
- Simplified shapes



# Broken Mirror Effect?



The Guitar Player

#### Portrait of Willhem Unde



# Rearranged?



## Geometric?



# More Than One View?



# Simplified Shapes?



### Abstract?





### Let's Create An Abstract Superhero Portrait!!



# How will YOU show the characteristics of **Cubism** when creating your Superhero

- Abstract
- Broken Mirror Effect
- Rearranged
- Geometric
- More than one view
- Simplified shapes



Use 2 or more of these when creating your Superhero drawing!

# Let's look at Some Cubist Superheroes!

- All of the cubist superhero images used in this presentation are from this website
  - http://www.wonderbros.com/art/artw ork-so-awesome-