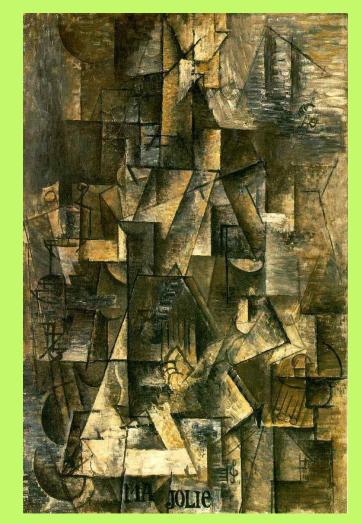

w!!





Pablo Picasso, Cubism, and Creating a Cubist Superhero

# Picasso is known as an **abstract** artist.



 He lived from the early 1900's to the 1960's.

Picasso is also credited with creating
 "cubism."

# Picasso had 3 Artistic Periods



#### **Blue Period**

#### **Rose Period**





Cubism

## The Blue Period





### The Rose Period





# What is **Cubism?**

- **Cubism** is an art movement that rejects the idea of using reality to create realistic (actual) items.
- Cubism relies

   on geometry
   and straight
   lines. An item
   can be viewed
   from all sides.



# How Do You Identify Cubism?

- Abstract
- Broken Mirror Effect
- Rearranged
- Geometric
- More than one view
- Simplified shapes



# Broken Mirror Effect?



The Guitar Player

#### Portrait of Willhem Unde



# Rearranged?



## Geometric?



# More Than One View?



# Simplified Shapes?



### Abstract?





### Let's Create An Abstract Superhero Portrait!!



# How will YOU show the characteristics of **Cubism** when creating your Superhero

- Abstract
- Broken Mirror Effect
- Rearranged
- Geometric
- More than one view
- Simplified shapes



Use 2 or more of these when creating your Superhero drawing!

# Let's look at Some Cubist Superheroes!

- All of the cubist superhero images used in this presentation are from this website
  - http://www.wonderbros.com/art/artw ork-so-awesome-it-will-melt-your-faceoff/









































## Let's do some BRAINSTORMING!! In your sketchbook, list your 3 FAVORITE Superheroes.

- 1. Wolverine
- 2. Wonder Woman
- 3. Hawkgirl







- A