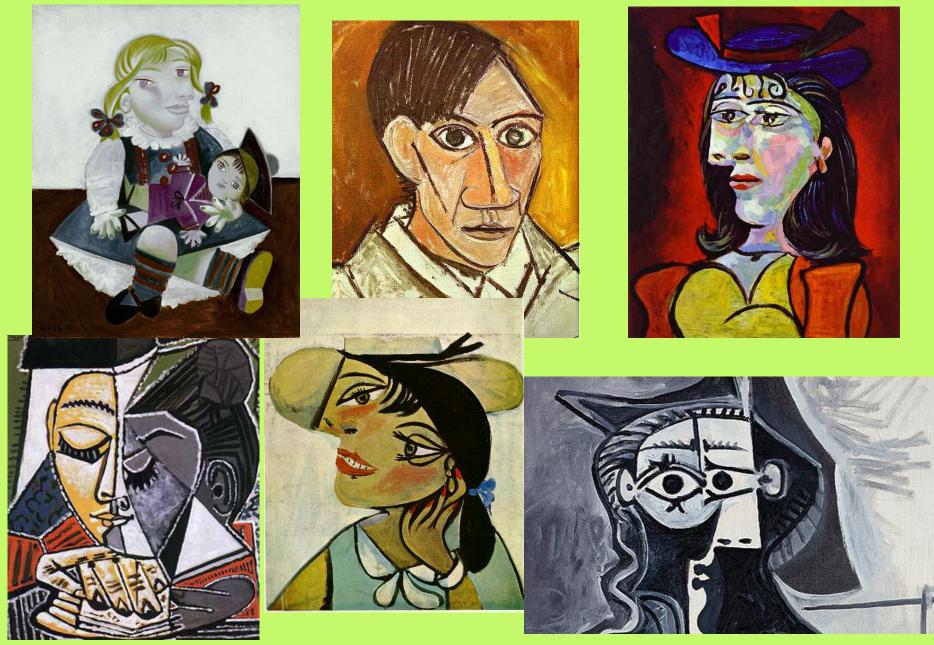

# Picasso is known as an **abstract** artist.

 He lived from the early 1900's to the 1960's.

Picasso is also credited with creating
 "cubism."

# Picasso had 3 Artistic Periods

#### **Blue Period**

#### **Rose Period**

Cubism

## The Blue Period

### The Rose Period

# What is **Cubism?**

- **Cubism** is an art movement that rejects the idea of using reality to create realistic (actual) items.
- Cubism relies

   on geometry
   and straight
   lines. An item
   can be viewed
   from all sides.

# How Do You Identify Cubism?

- Abstract
- Broken Mirror Effect
- Rearranged
- Geometric
- More than one view
- Simplified shapes