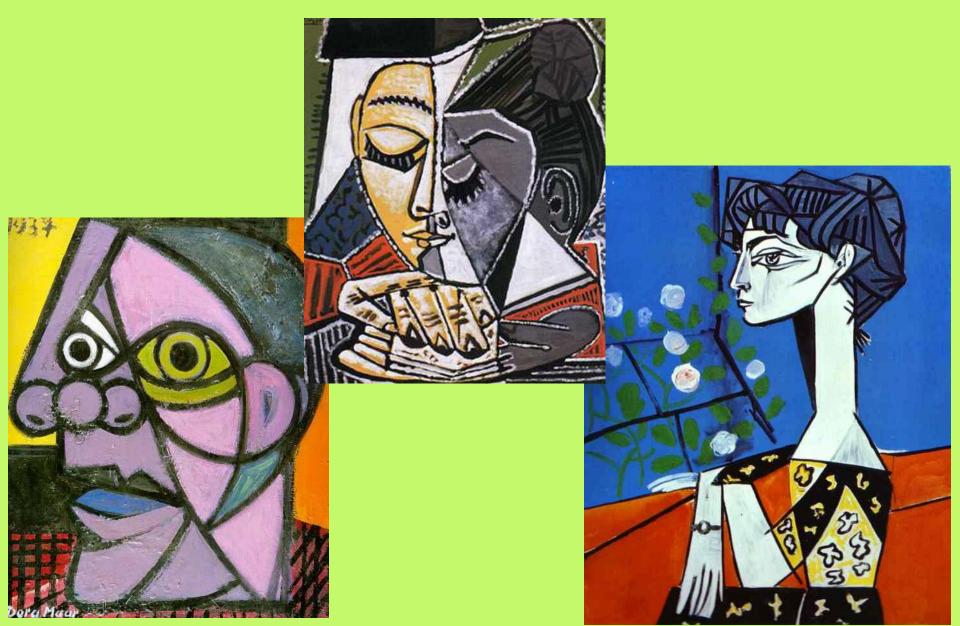

# How Do You Identify Cubism?

- Abstract
- Broken Mirror Effect
- Rearranged
- Geometric
- More than one view
- Simplified shapes

### Abstract?