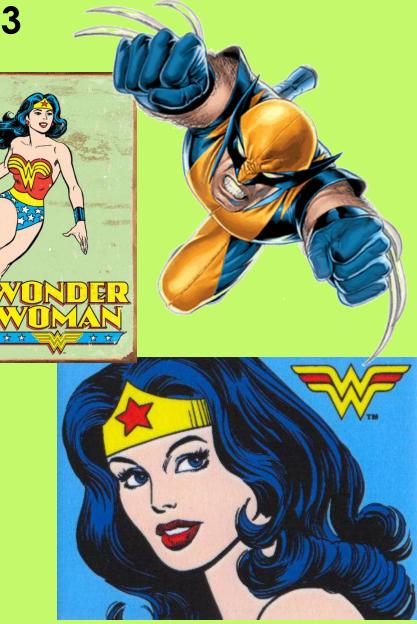

## Let's do some BRAINSTORMING!! In your sketchbook, list your 3 FAVORITE Superheroes.

- 1. Wolverine
- 2. Wonder Woman
- 3. Hawkgirl

- Abstract
- Broken Mirror Effect
- Rearranged
- Geometric
- More than one view
- Simplified shapes