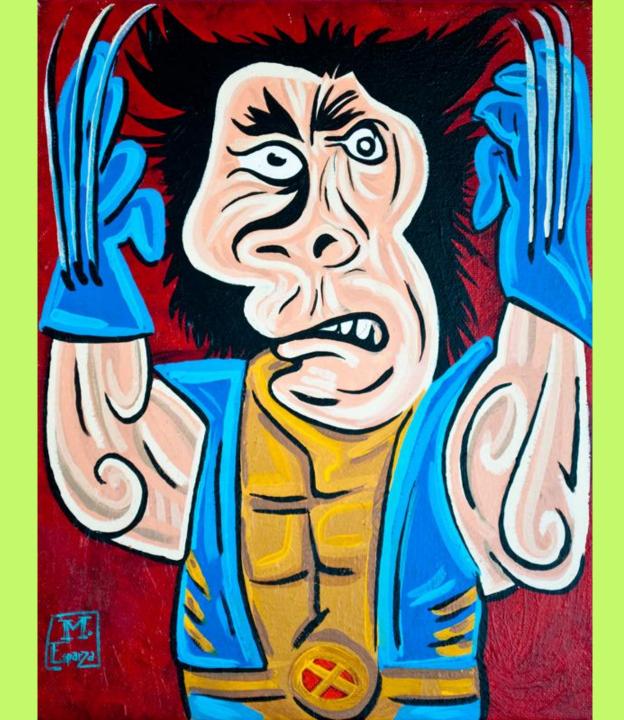

# Let's look at Some Cubist Superheroes!

- All of the cubist superhero images used in this presentation are from this website
  - http://www.wonderbros.com/art/artw ork-so-awesome-it-will-melt-your-faceoff/

## Let's do some BRAINSTORMING!! In your sketchbook, list your 3 FAVORITE Superheroes.

- 1. Wolverine
- 2. Wonder Woman
- 3. Hawkgirl

- Abstract
- Broken Mirror Effect
- Rearranged
- Geometric
- More than one view
- Simplified shapes