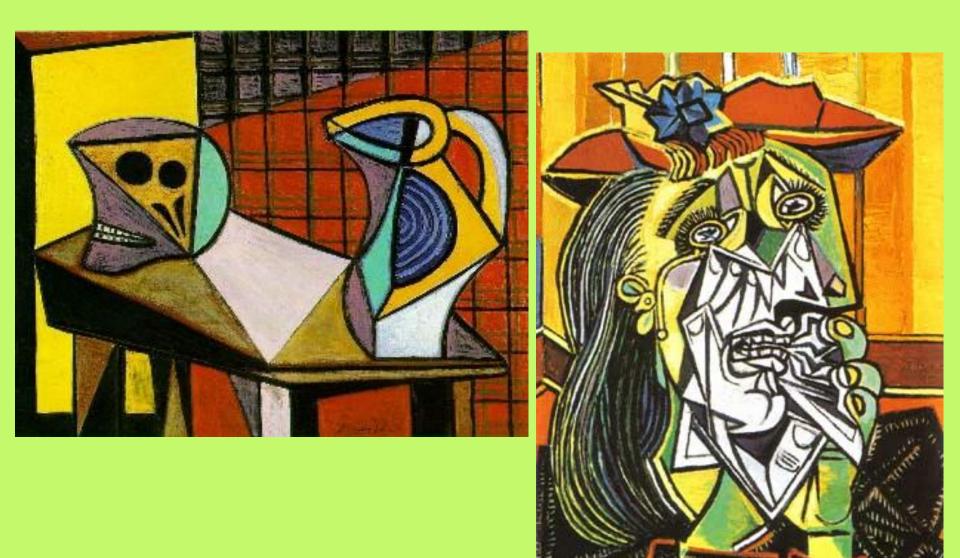

# What is **Cubism?**

- **Cubism** is an art movement that rejects the idea of using reality to create realistic (actual) items.
- Cubism relies

   on geometry
   and straight
   lines. An item
   can be viewed
   from all sides.

# How Do You Identify Cubism?

- Abstract
- Broken Mirror Effect
- Rearranged
- Geometric
- More than one view
- Simplified shapes