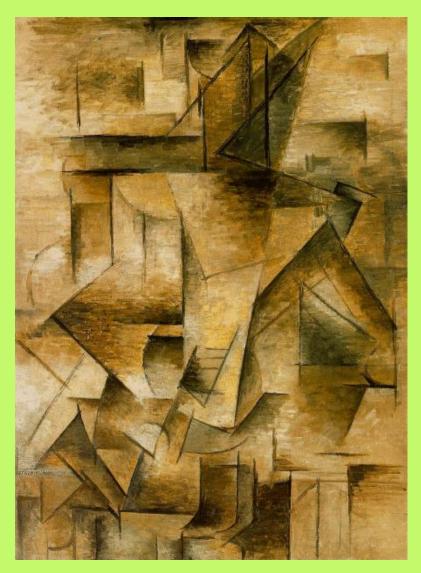

thinking about what SUPERHERO/VILLIAN you wanna draw!!





Pablo Picasso, Cubism, and Creating a Cubist Superhero

# Picasso is known as an **abstract** artist.



 He lived from the early 1900's to the 1960's.

Picasso is also credited with creating
 "cubism."

# Picasso had 3 Artistic Periods



#### **Blue Period**

#### **Rose Period**





Cubism

## The Blue Period





### The Rose Period





# What is **Cubism?**

- **Cubism** is an art movement that rejects the idea of using reality to create realistic (actual) items.
- Cubism relies

   on geometry
   and straight
   lines. An item
   can be viewed
   from all sides.



# How Do You Identify Cubism?

- Abstract
- Broken Mirror Effect
- Rearranged
- Geometric
- More than one view
- Simplified shapes



# Broken Mirror Effect?



The Guitar Player

#### Portrait of Willhem Unde



# Rearranged?



## Geometric?



# More Than One View?



# Simplified Shapes?



### Abstract?





### Let's Create An Abstract Superhero Portrait!!



# How will YOU show the characteristics of **Cubism** when creating your Superhero

- Abstract
- Broken Mirror Effect
- Rearranged
- Geometric
- More than one view
- Simplified shapes



Use 2 or more of these when creating your Superhero drawing!

# Let's look at Some Cubist Superheroes!

- All of the cubist superhero images used in this presentation are from this website
  - http://www.wonderbros.com/art/artw ork-so-awesome-it-will-melt-your-faceoff/









































## Let's do some BRAINSTORMING!! In your sketchbook, list your 3 FAVORITE Superheroes.

- 1.