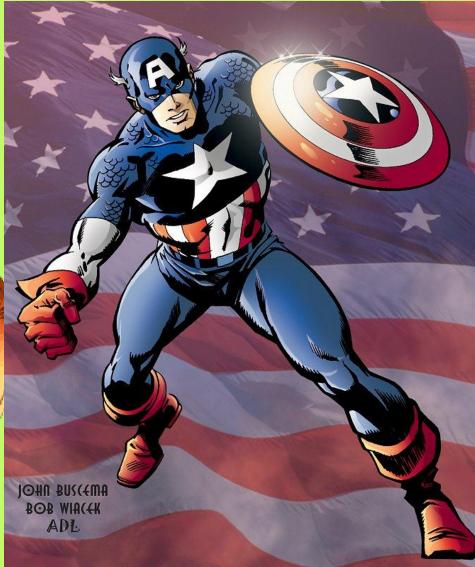

# Let's look at Some Cubist Superheroes!

- All of the cubist superhero images used in this presentation are from this website
  - http://www.wonderbros.com/art/artw ork-so-awesome-it-will-melt-your-faceoff/

## Let's do some BRAINSTORMING!! In your sketchbook, list your 3 FAVORITE Superheroes.

- 1. Wolverine
- 2. Wonder Woman
- 3. Hawkgirl

- Abstract
- Broken Mirror Effect
- Rearranged
- Geometric
- More than one view
- Simplified shapes