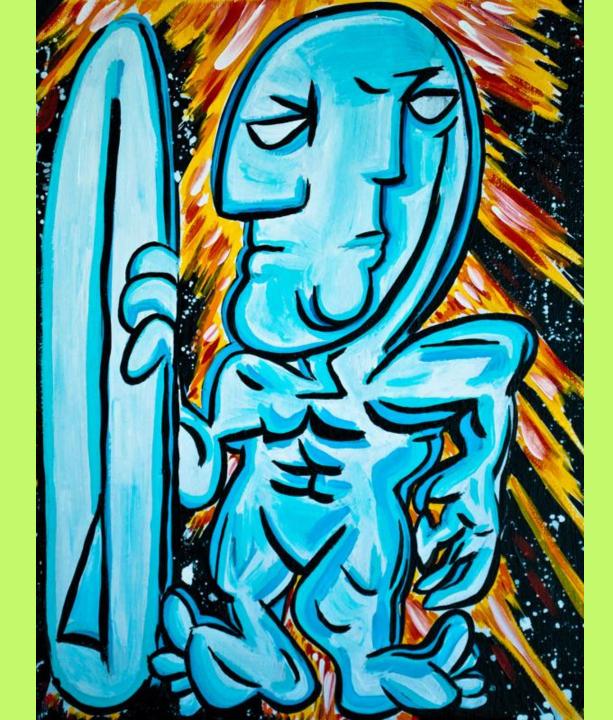

# Let's look at Some Cubist Superheroes!

- All of the cubist superhero images used in this presentation are from this website
  - http://www.wonderbros.com/art/artw ork-so-awesome-it-will-melt-your-faceoff/

## Let's do some BRAINSTORMING!! In your sketchbook, list your 3 FAVORITE Superheroes.

- 1. Wolverine
- 2. Wonder Woman
- 3. Hawkgirl

- Abstract
- Broken Mirror Effect
- Rearranged
- Geometric
- More than one view
- Simplified shapes