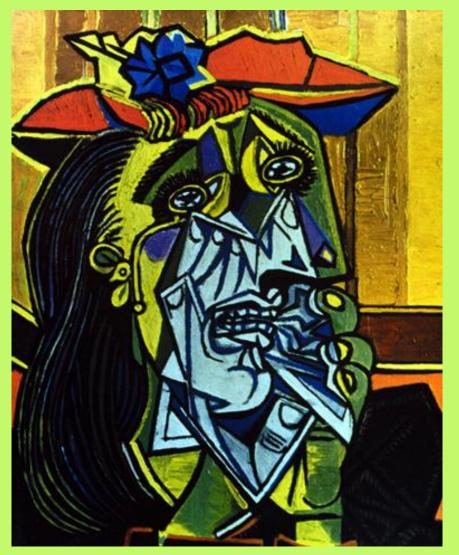

# What is **Cubism?**

- **Cubism** is an art movement that rejects the idea of using reality to create realistic (actual) items.
- Cubism relies

   on geometry
   and straight
   lines. An item
   can be viewed
   from all sides.

# How Do You Identify Cubism?

- Abstract
- Broken Mirror Effect
- Rearranged
- Geometric
- More than one view
- Simplified shapes