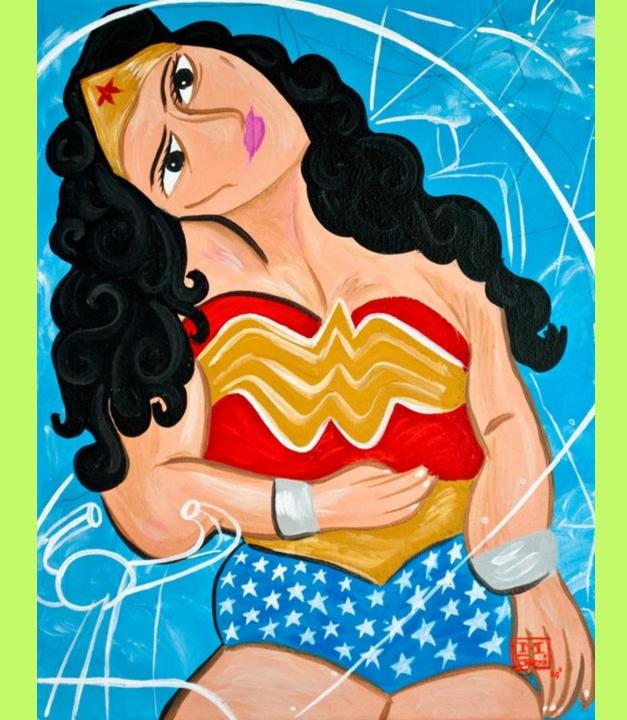

# Let's look at Some Cubist Superheroes!

- All of the cubist superhero images used in this presentation are from this website
  - http://www.wonderbros.com/art/artw ork-so-awesome-it-will-melt-your-faceoff/

## Let's do some BRAINSTORMING!! In your sketchbook, list your 3 FAVORITE Superheroes.

- 1. Wolverine
- 2. Wonder Woman
- 3. Hawkgirl

- Abstract
- Broken Mirror Effect
- Rearranged
- Geometric
- More than one view
- Simplified shapes