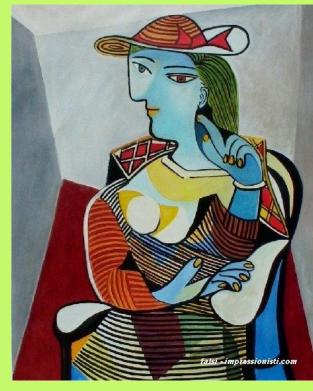

# What is **Cubism?**

- **Cubism** is an art movement that rejects the idea of using reality to create realistic (actual) items.
- Cubism relies

   on geometry
   and straight
   lines. An item
   can be viewed
   from all sides.

# How Do You Identify Cubism?

- Abstract
- Broken Mirror Effect
- Rearranged
- Geometric
- More than one view
- Simplified shapes