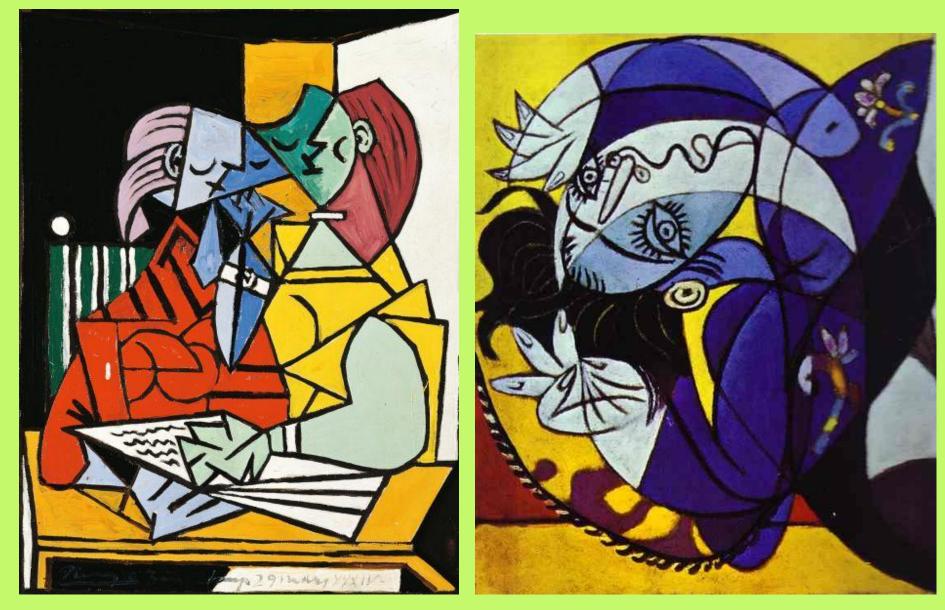

casso, Cubism, and Creating a Cubist Superhero

# Picasso is known as an **abstract** artist.



 He lived from the early 1900's to the 1960's.

Picasso is also credited with creating
 "cubism."

# Picasso had 3 Artistic Periods



#### **Blue Period**

#### **Rose Period**





Cubism

## The Blue Period





### The Rose Period





# What is **Cubism?**

- **Cubism** is an art movement that rejects the idea of using reality to create realistic (actual) items.
- Cubism relies

   on geometry
   and straight
   lines. An item
   can be viewed
   from all sides.



# How Do You Identify Cubism?

- Abstract
- Broken Mirror Effect
- Rearranged
- Geometric
- More than one view
- Simplified shapes



# Broken Mirror Effect?



The Guitar Player

#### Portrait of Willhem Unde



# Rearranged?



## Geometric?



# More Than One View?



# Simplified Shapes?



### Abstract?





### Let's Create An Abstract Superhero Portrait!!



# How will YOU show the characteristics of **Cubism** when creating your Superhero

- Abstract
- Broken Mirror Effect
- Rearranged
- Geometric
- More than one view
- Simplified shapes



Use 2 or more of these when creating your Superhero drawing!

# Let's look at Some Cubist Superheroes!

- All of the cubist superhero images used in this presentation are from this website
  - http://www.wonderbros.com/art/artw ork-so-awesome-it-will-melt-your-faceoff/









































## Let's do some BRAINSTORMING!! In your sketchbook, list your 3 FAVORITE Superheroes.

- 1. Wolverine
- 2. Wonder Woman
- 3. Hawkgirl







- Abstract
- Broken