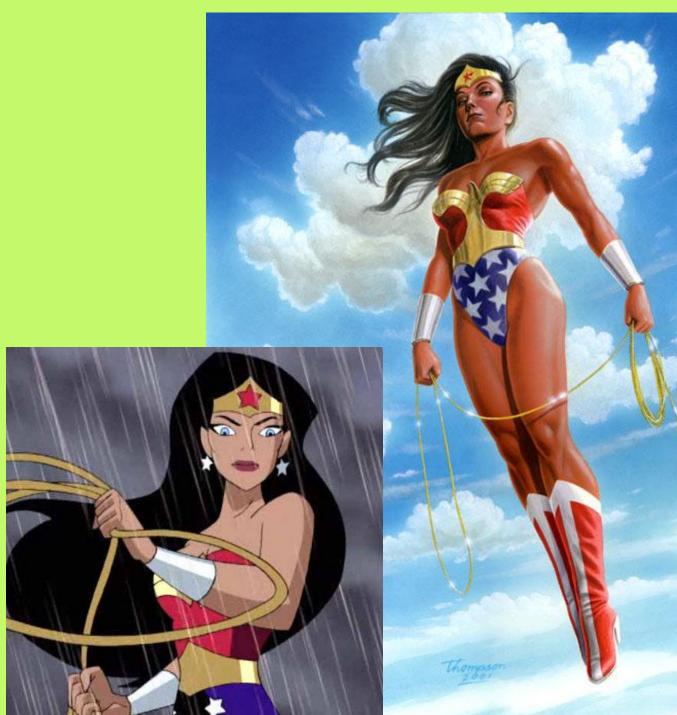

# Let's look at Some Cubist Superheroes!

- All of the cubist superhero images used in this presentation are from this website
  - http://www.wonderbros.com/art/artw ork-so-awesome-it-will-melt-your-faceoff/

## Let's do some BRAINSTORMING!! In your sketchbook, list your 3 FAVORITE Superheroes.

- 1. Wolverine
- 2. Wonder Woman
- 3. Hawkgirl

- Abstract
- Broken Mirror Effect
- Rearranged
- Geometric
- More than one view
- Simplified shapes