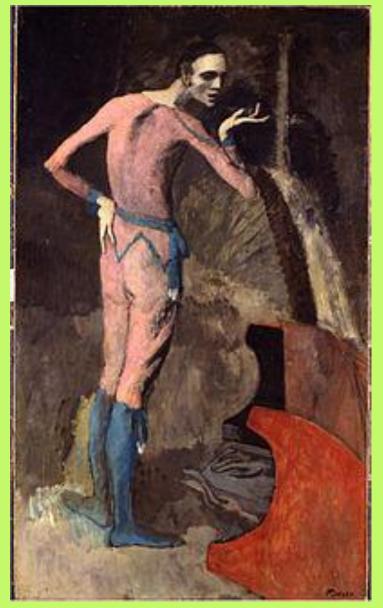

# PLEASE READ!

- Have a seat with your
   Sketchbook and a pencil.
- Be thinking about what SUPERHERO/VILLIAN you wanna draw!!





Pablo Picasso, Cubism, and Creating a Cubist Superhero

# Picasso is known as an **abstract** artist.



 He lived from the early 1900's to the 1960's.

Picasso is also credited with creating
 "cubism."

# Picasso had 3 Artistic Periods



#### **Blue Period**

#### **Rose Period**





Cubism

## The Blue Period





### The Rose Period





# What is **Cubism?**

- **Cubism** is an art movement that rejects the idea of using reality to create realistic (actual) items.
- Cubism relies

   on geometry
   and straight
   lines. An item
   can be viewed
   from all sides.



# How Do You Identify Cubism?

- Abstract
- Broken Mirror Effect
- Rearranged
- Geometric
- More than one view
- Simplified shapes



# Broken Mirror Effect?



The Guitar Player

#### Portrait of Willhem Unde



# Rearranged?



## Geometric?



# More Than One View?



# Simplified Shapes?



### Abstract?





### Let's Create An Abstract Superhero Portrait!!



# How will YOU show the characteristics of **Cubism** when creating your Superhero

- Abstract
- Broken Mirror Effect
- Rearranged
- Geometric
- More than one view
- Simplified shapes



Use 2