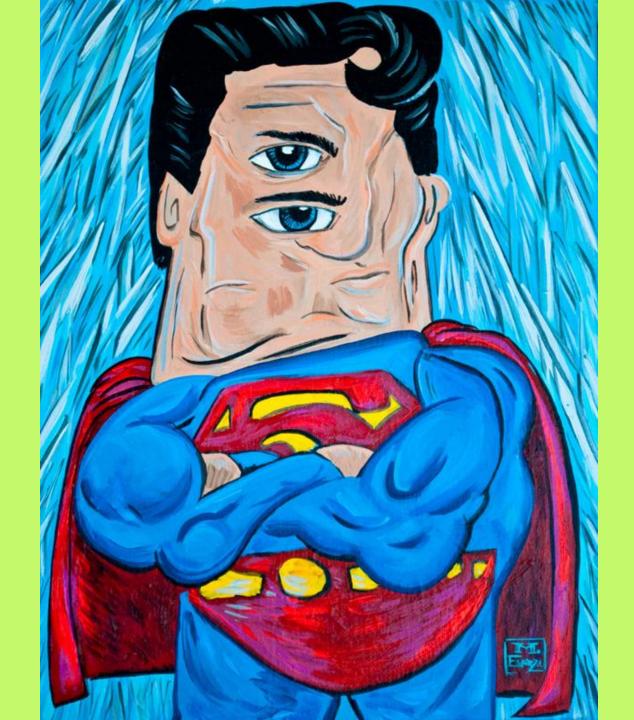

# Let's look at Some Cubist Superheroes!

- All of the cubist superhero images used in this presentation are from this website
  - http://www.wonderbros.com/art/artw ork-so-awesome-it-will-melt-your-faceoff/