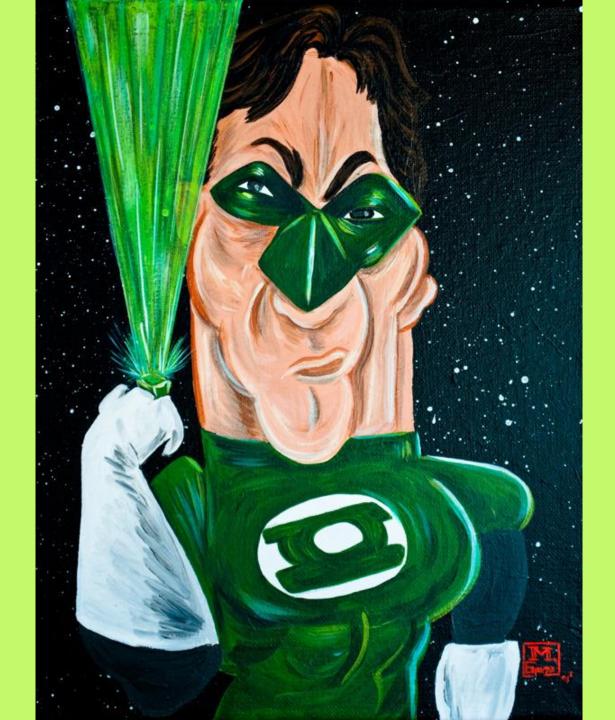

# Let's look at Some Cubist Superheroes!

- All of the cubist superhero images used in this presentation are from this website
  - http://www.wonderbros.com/art/artw ork-so-awesome-it-will-melt-your-faceoff/

## Let's do some BRAINSTORMING!! In your sketchbook, list your 3 FAVORITE Superheroes.

- 1. Wolverine
- 2. Wonder Woman
- 3. Hawkgirl

- Abstract
- Broken Mirror Effect
- Rearranged
- Geometric
- More than one view
- Simplified shapes