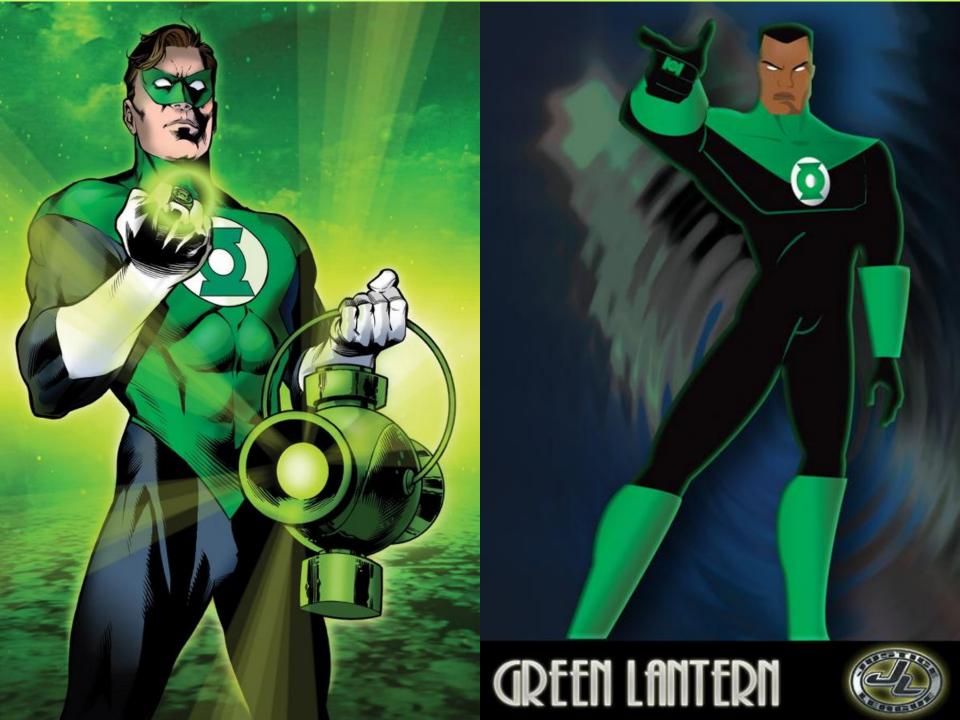

# Let's look at Some Cubist Superheroes!

- All of the cubist superhero images used in this presentation are from this website
  - http://www.wonderbros.com/art/artw ork-so-awesome-it-will-melt-your-faceoff/

## Let's do some BRAINSTORMING!! In your sketchbook, list your 3 FAVORITE Superheroes.

- 1. Wolverine
- 2. Wonder Woman
- 3. Hawkgirl

- Abstract
- Broken Mirror Effect
- Rearranged
- Geometric
- More than one view
- Simplified shapes