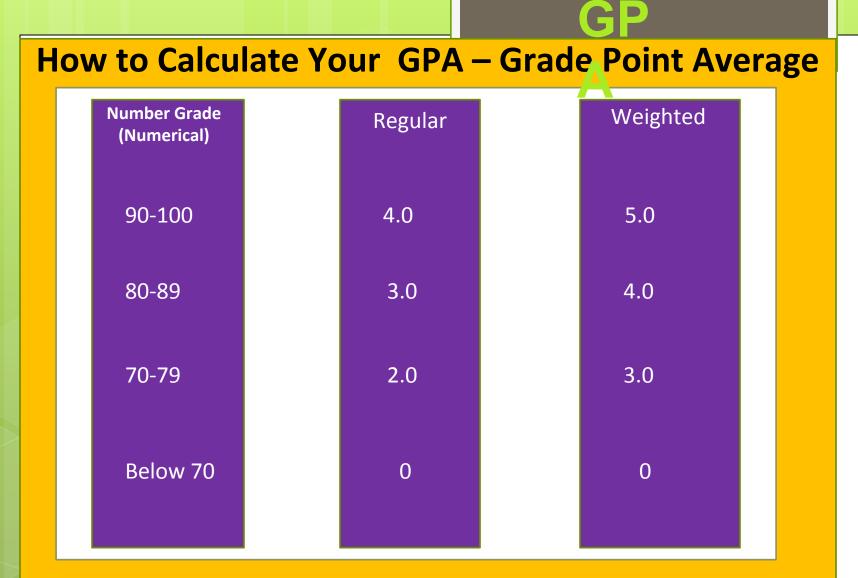

## 9<sup>TH</sup> GRADE Guidance and Endorsement Presentation

Class of 2020

\*GRADUATION REQUIREMENTS:

\* EARN 26 CREDITS \*PASS 5 STAAR/ EOC EXAMS \*SPECIFIC REQUIRED COURSES \*4 YEAR PLAN/ ENDORSEMENT

GPA (GRADE POINT AVERAGE) CALCULATION