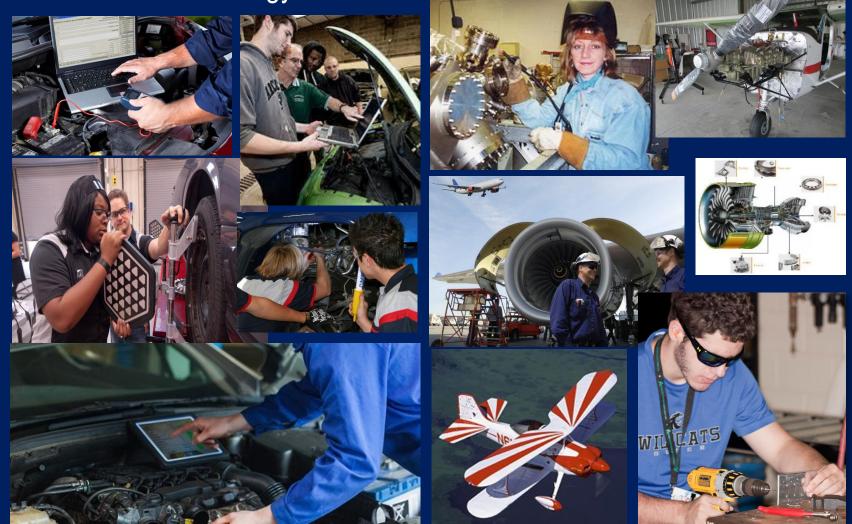

#### Business and Industry: Transportation, Distribution, and

#### Automotive Technology

**Careers:** Automotive Master Mechanic, Automotive Specialty Technician; Pilot, Aircraft Structure, Surfaces, Rigging, & Systems Assemblers, Aerospace Engineering & Operations Technicians, Airframe & Power Plant Mechanic.