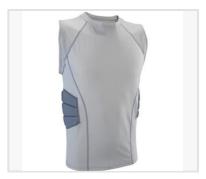

Russell Adult Integrated Padded Sleeveless Shirt – Rib and Spine Padding

\$23.00 90% Polyester/10% Spandex. Ideal for multi-sport use. Provides moisture wicking properties. Smaller ...

Cutters C-TACK Revolution™ Gloves - Youth