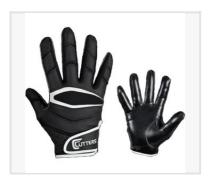

\$25.00 Cutters' signature football glove is brand new. Featuring our exclusive C-TACK™ Revolution Perform...

Cutters C-TACK Revolution™ Gloves - Adult

\$35.00 Cutters' signature football glove is brand new. Featuring our exclusive C-TACK™ Revolution Perform...