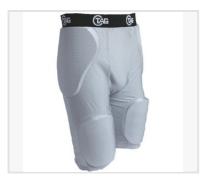

 $$11.50\ 100\%$  extreme mesh cationic colorfast polyester 70 denier tricot mesh. Double thickness body. 1 1/2" ...

TAG Adult Mid-Rise Integrated Girdle

\$27.75 Adult Mid-Rise 5 piece integrated girdle. 80% Nylon/20% Spandex. Antimicrobial & Moisture Manage...

TAG Adult Integrated 5-Pocket Girdle

\$22.75 Integrated girdle with 5 fixed pads. 80% Nylon/20% Spandex. Antimicrobial & Moisture Management ...

TAG Youth Integrated 5-Pocket

\$20.50 Integrated girdle with 5 fixed pads. 80% Nylon/20% Spandex. Antimicrobial & Moisture Management ...