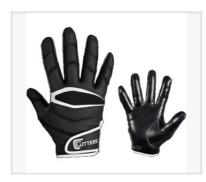

\$25.00 Cutters' signature football glove is brand new. Featuring our exclusive C-TACK™ Revolution Perform...

Cutters C-TACK Revolution™ Gloves - Adult

\$35.00 Cutters' signature football glove is brand new. Featuring our exclusive C-TACK™ Revolution Perform...