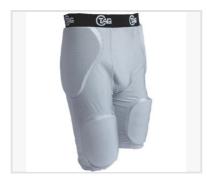

 $$11.50\ 100\%$  extreme mesh cationic colorfast polyester 70 denier tricot mesh. Double thickness body. 1 1/2" ...

TAG Adult Mid-Rise Integrated Girdle

\$27.75 Adult Mid-Rise 5 piece integrated girdle. 80% Nylon/20% Spandex. Antimicrobial & Moisture Manage...

TAG Adult Integrated 5-Pocket Girdle

\$22.75 Integrated girdle with 5 fixed pads. 80% Nylon/20% Spandex. Antimicrobial & Moisture Management ...

TAG Youth Integrated 5-Pocket

\$20.50 Integrated girdle with 5 fixed pads. 80% Nylon/20% Spandex. Antimicrobial & Moisture Management ...