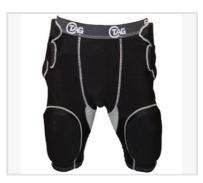

 $$11.50\ 100\%$  extreme mesh cationic colorfast polyester 70 denier tricot mesh. Double thickness body. 1 1/2" ...

TAG Adult Mid-Rise Integrated Girdle

\$27.75 Adult Mid-Rise 5 piece integrated girdle. 80% Nylon/20% Spandex. Antimicrobial & Moisture Manage...

TAG Adult Integrated 5-Pocket Girdle

\$22.75 Integrated girdle with 5 fixed pads. 80% Nylon/20% Spandex. Antimicrobial & Moisture Management ...

TAG Youth Integrated 5-Pocket

\$20.50 Integrated girdle with 5 fixed pads. 80% Nylon/20% Spandex. Antimicrobial & Moisture Management ...