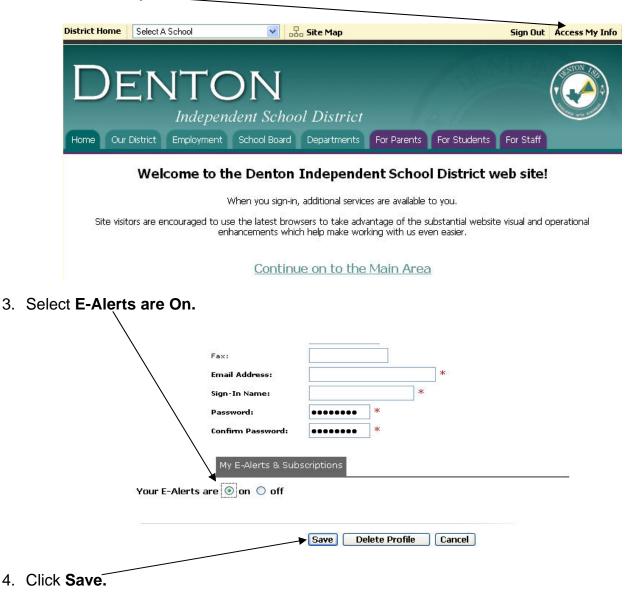

## **Subscribing To E-Alerts**

1. Use your **username and your password** that you just created to login to the site.

| You may visit this site as a guest with<br>completing registration or sign in. Reg<br>however, will give you access to certai<br>as well as the ability to personalize ce<br>features. | istration,<br>n features |
|----------------------------------------------------------------------------------------------------------------------------------------------------------------------------------------|--------------------------|
| Sign In Name:                                                                                                                                                                          |                          |
| Password:                                                                                                                                                                              |                          |
| Sign In Cancel                                                                                                                                                                         | 22                       |

If you have forgotten your Sign In and/or Password, please <u>click here</u> to retrieve it.

2. Click Access My Info.

5. Select Change your Profile.

## Your profile changes have been saved.

You may <u>Change your Profile</u> again... ...or select a site from the navigation bar.

6. Select Edit your Subscriptions.

| Email Address:                 |              |             |    | *      |
|--------------------------------|--------------|-------------|----|--------|
| Sign-In Name:                  |              |             | *  |        |
| Password                       | •••••        | *           |    |        |
| Confirm Password:              | •••••        | *           |    |        |
| My E-Alerts & Subs             | scriptions   |             |    |        |
| Your E-Alerts are 💿 on 🔘 off 📋 | Edit Subscri | ptions      | ]  |        |
|                                |              |             |    |        |
| 2                              |              |             | _  |        |
|                                | Save De      | elete Profi | le | Cancel |