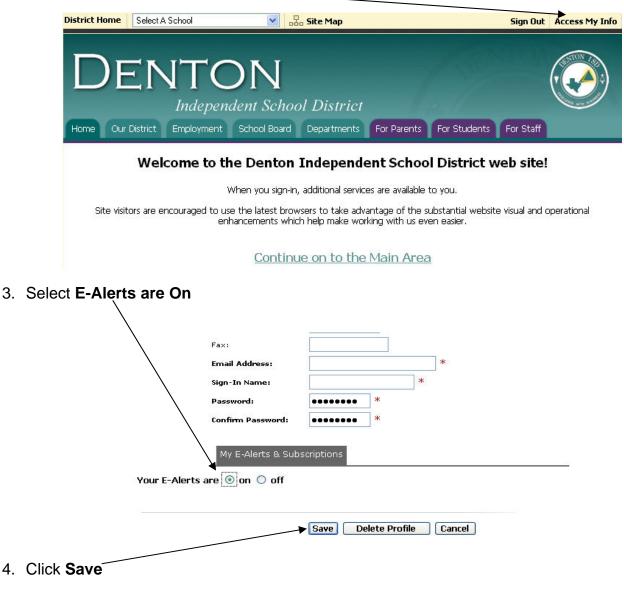

# **Subscribing To E-Alerts**

#### 1. Use your username and your password that you just created to log into the site

| You may visit this site as a guest without<br>completing registration or sign in. Registration,<br>however, will give you access to certain feature<br>as well as the ability to personalize certain |
|------------------------------------------------------------------------------------------------------------------------------------------------------------------------------------------------------|
| features.                                                                                                                                                                                            |
| Sign In Name:                                                                                                                                                                                        |
|                                                                                                                                                                                                      |
| Password:                                                                                                                                                                                            |
| Sign In Cancel                                                                                                                                                                                       |
| If you have forgotten your Sign In and/or                                                                                                                                                            |

Password, please <u>click here</u> to retrieve it.

2. Click Access My Info

5. Select Change your Profile

#### Your profile changes have been saved.

You may <u>Change your Profile</u> again... ...or select a site from the navigation bar.

6. Select Edit your Subscriptions

| Sign-In Name:                 |              |        | * | 1 |
|-------------------------------|--------------|--------|---|---|
| Password                      | •••••        | *      |   |   |
| Confirm Password:             | •••••        | *      |   |   |
|                               |              |        |   |   |
| My E-Alerts & Sub             | scriptions   |        |   |   |
| our E-Alerts are 💿 on 🔿 off 📋 | Edit Subscri | ptions |   |   |
|                               |              |        |   |   |