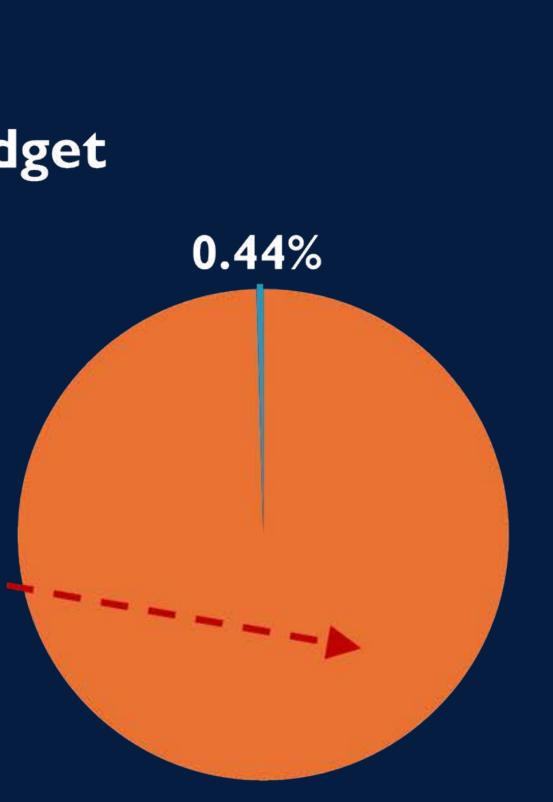

## FUNDING

0.9%

## Athletics & Fine Arts

2024-2025 District Budget

**Our Mission:** Empowering lifelong learners to be engaged citizens who positively impact their local and global community.

#### **Athletics & Fine Arts**