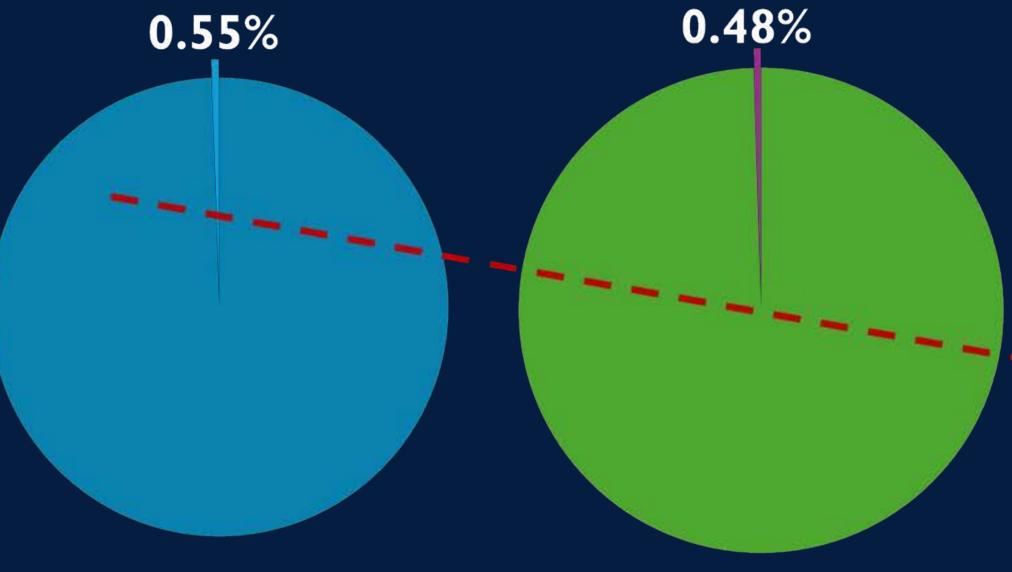

## FUNDING

0.9%

## Athletics & Fine Arts

2024-2025 District Budget

**Our Mission:** Empowering lifelong learners to be engaged citizens who positively impact their local and global community.

#### **Athletics & Fine Arts**