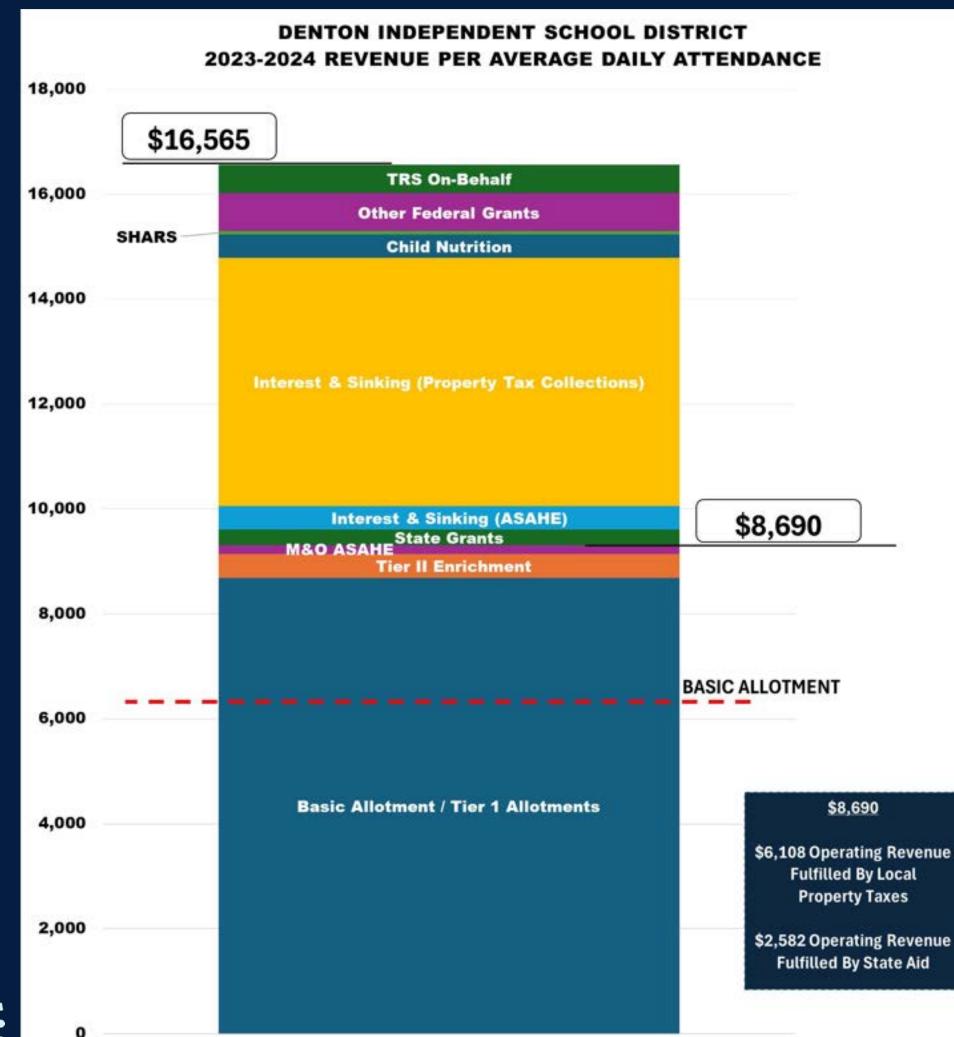

# EMPOWERING LIFELONG LEARNERS

What is spent on any particular child depends on the characteristics of the district and the needs of the students.

\$8,690

#### \$8,690

\$6,108 Operating Revenue **Fulfilled By Local Property Taxes** 

\$2,582 Operating Revenue Fulfilled By State Aid