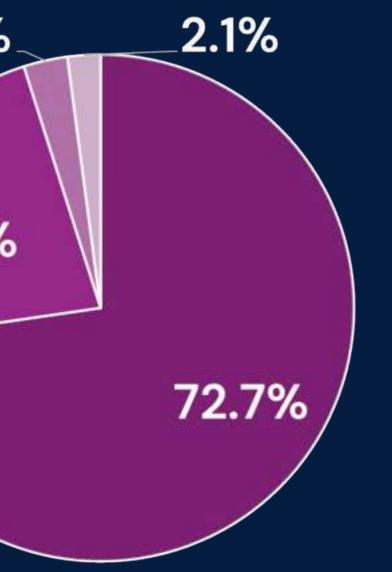

## **BUDGET ALLOTMENT CHANGES SINCE 2019**

2019-2020 General Fund Expenditures

2.8% 2.1% 22.4% 72.7% Instruction District Operations General Administration Other (community services, payments to fiscal agents, etc.)