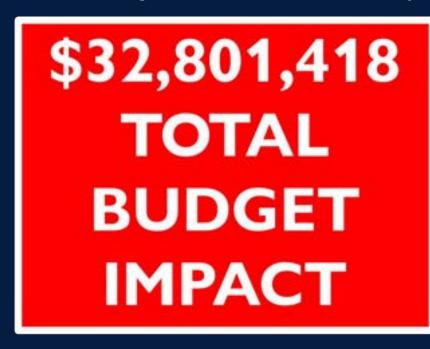

#### 2024-2025 Deficit Budget: **\$19,917,396**

**Our Mission:** Empowering lifelong learners to be engaged citizens who positively impact their local and global community.

#### 2024-2025 Revenue: **\$322,131,145** - 2024-2025 Expenditures: \$342,048,541