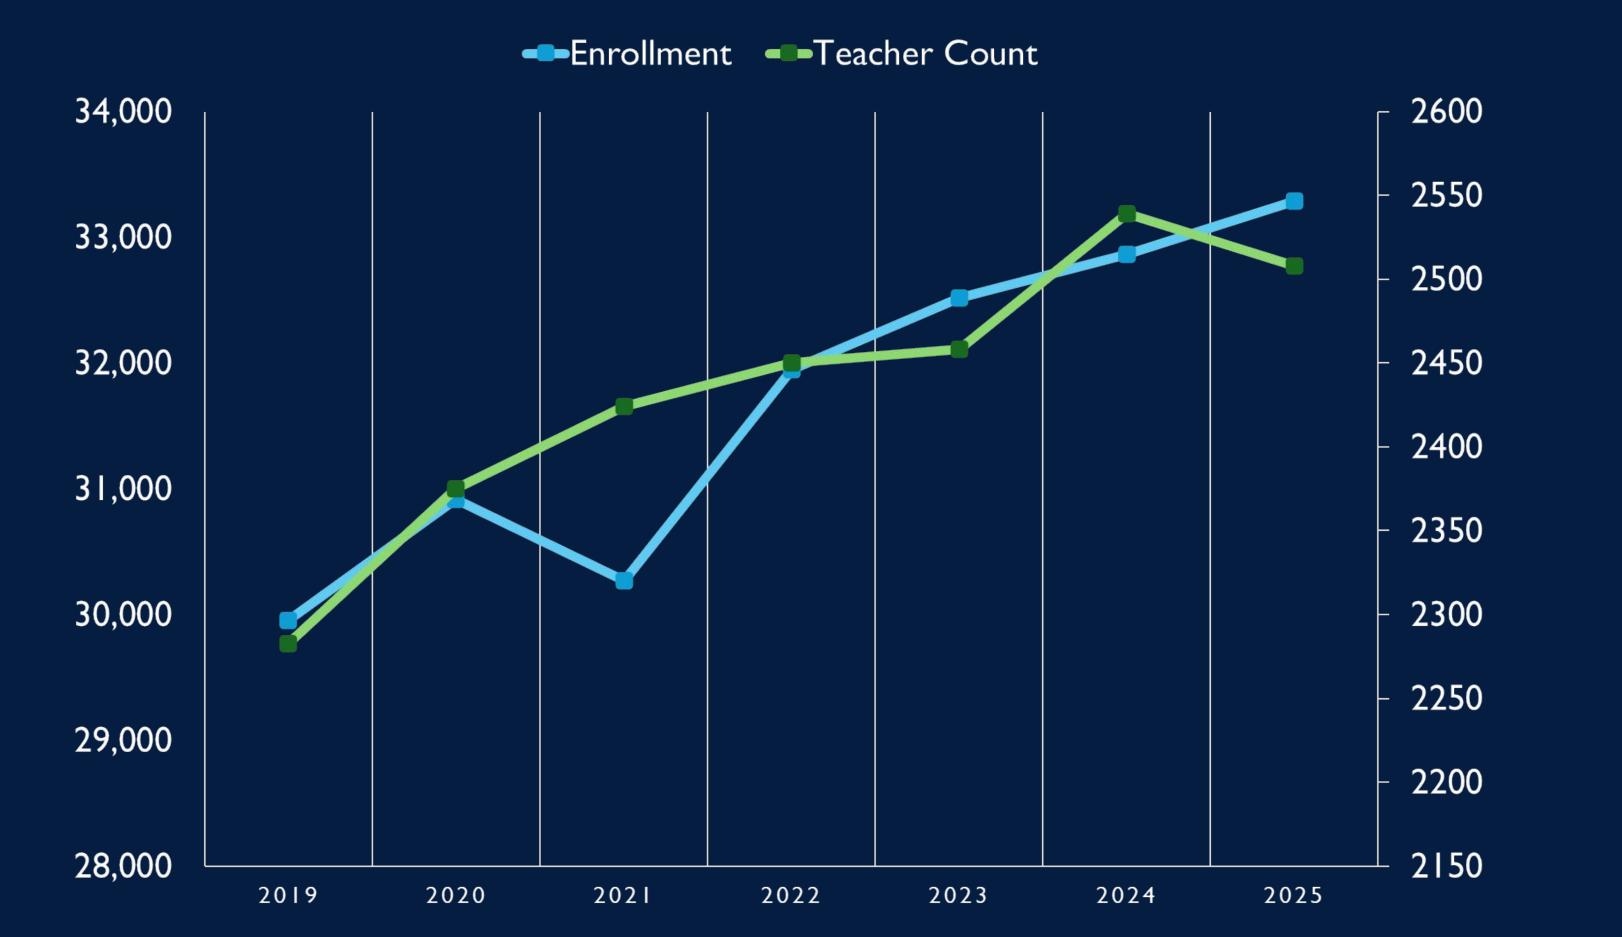

chool Health and Related Services (SHARS) loss of funding
- \$7,438,226 Transportation funding gap

schools

- \$4,440,228 Safety and Security requirements annual funding gap from House Bill 3, 88(R)
- **\$256,338** Denton County Appraisal District cost increase
- \$2,529,103 (and climbing) Utilities cost increase
- **\$1,545,452** Property Casualty Insurance cost increase
- **\$10,000,000** in raises in 2023 based on assurances that the \$4 billion in the state budget would be flowed to public



#### 2024-2025 Deficit Budget: **\$19,917,396**

**Our Mission:** Empowering lifelong learners to be engaged citizens who positively impact their local and global community.



#### 2024-2025 Revenue: **\$322,131,145** - 2024-2025 Expenditures: \$342,048,541



## **ENROLLMENT & TEACHER COUNT**



# EMPOWERING LIFELONG LEARNERS





What is spent on any particular child depends on the characteristics of the district and the needs of the students.



\$8,690



#### \$8,690

\$6,108 Operating Revenue **Fulfilled By Local Property Taxes** 

\$2,582 Operating Revenue Fulfilled By State Aid

## **BUDGET ALLOTMENT CHANGES SINCE 2019**

2019-2020 General Fund Expenditures



2.8% 2.1% 22.4% 72.7% Instruction District Operations General Administration Other (community services, payments to fiscal agents, etc.)

2023-2024 General Fund Expenditures



## **DENTON ISD STAFF COMPOSITION**



- Teachers
- Paraprofessionals
- Auxillary
- Campus Administration
- Professional & Support
- District Administration

EMPOWERING LIFELONG LEARNERS

## **EXECUTIVE CABINET**

### Percentage of Total Budg