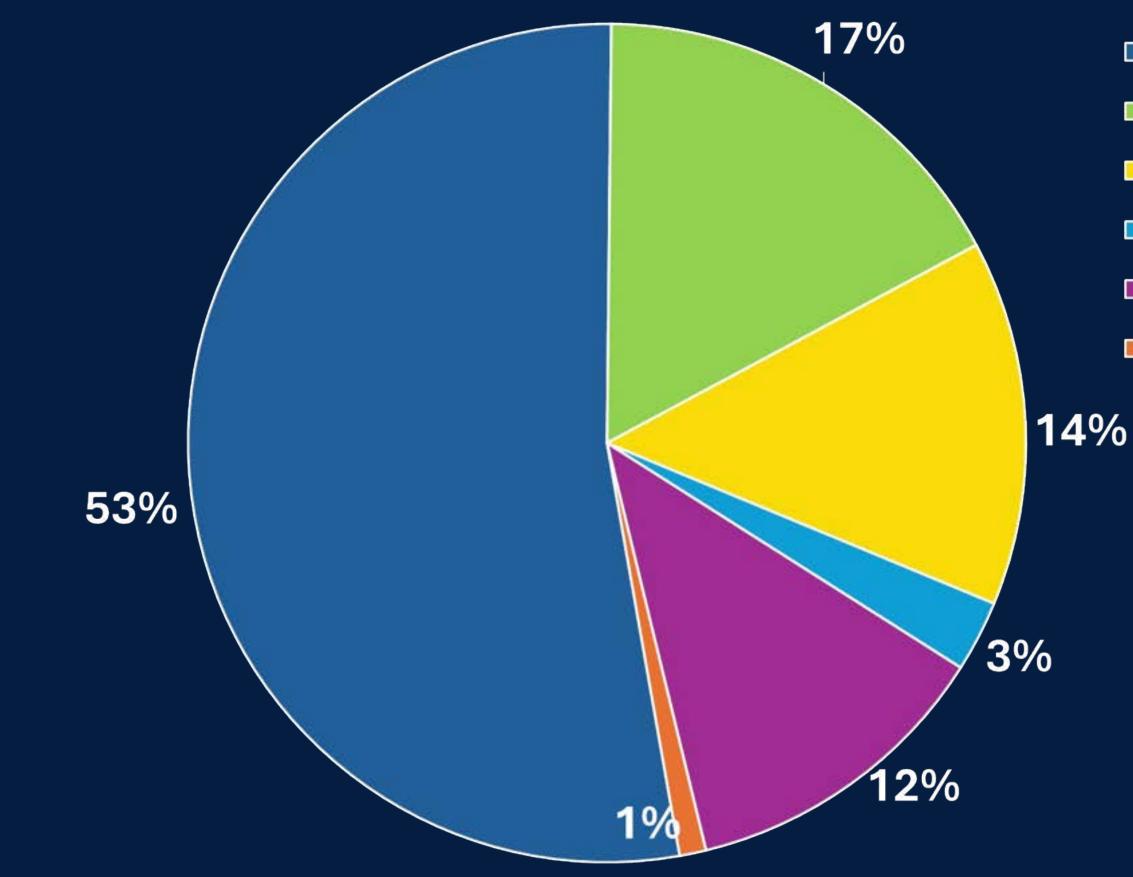

## **DENTON ISD STAFF COMPOSITION**

- Teachers
- Paraprofessionals
- Auxillary
- Campus Administration
- Professional & Support
- District Administration

EMPOWERING LIFELONG LEARNERS