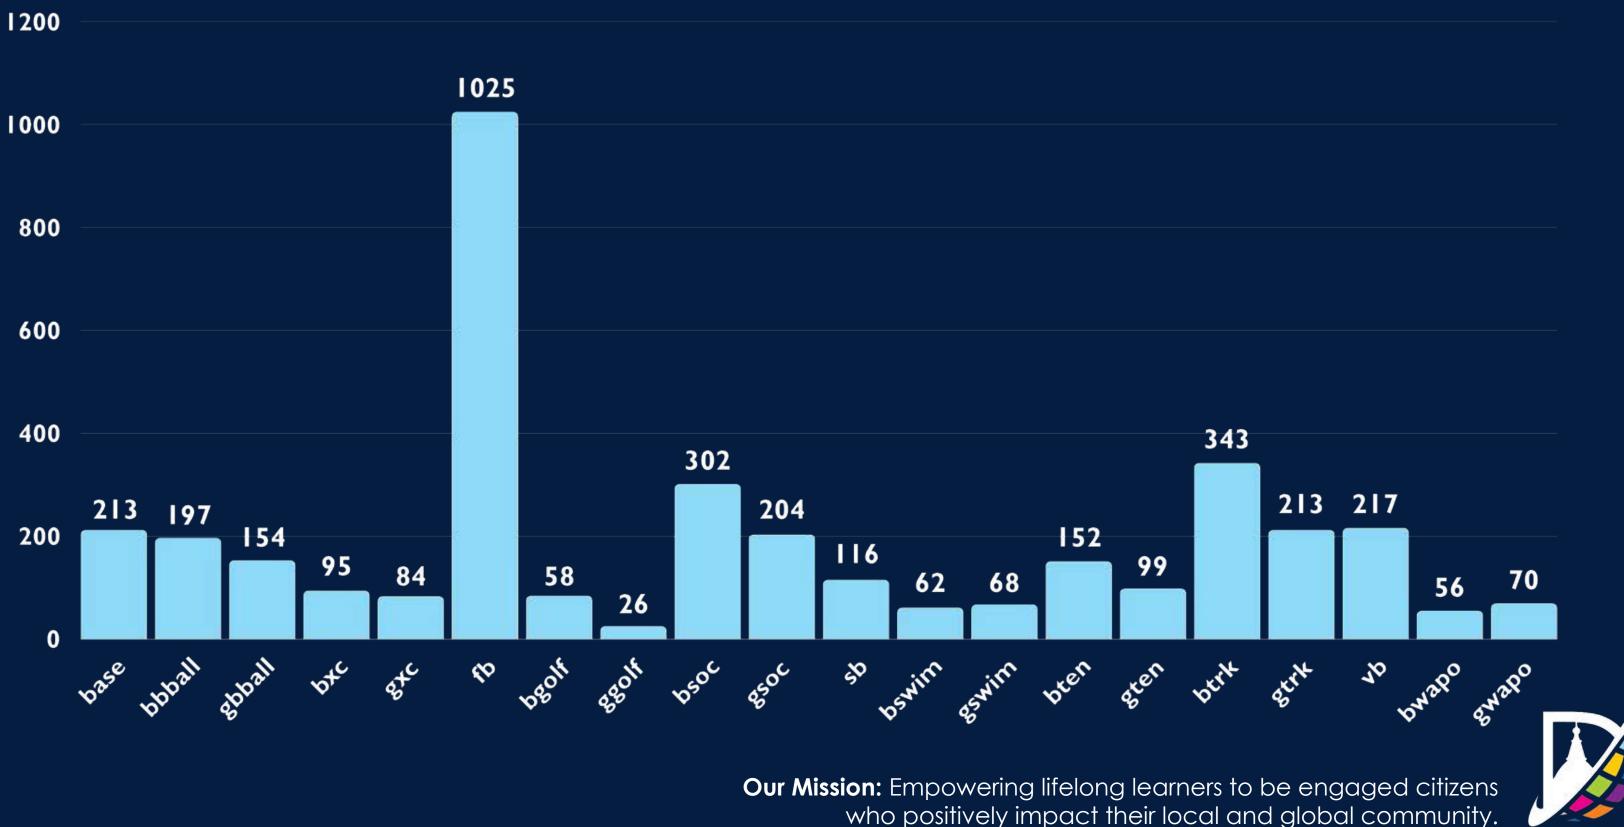

## **High School Average Sport Participation**

## Middle School Average Sport Participation

## High School and Middle School Total Sport Participation