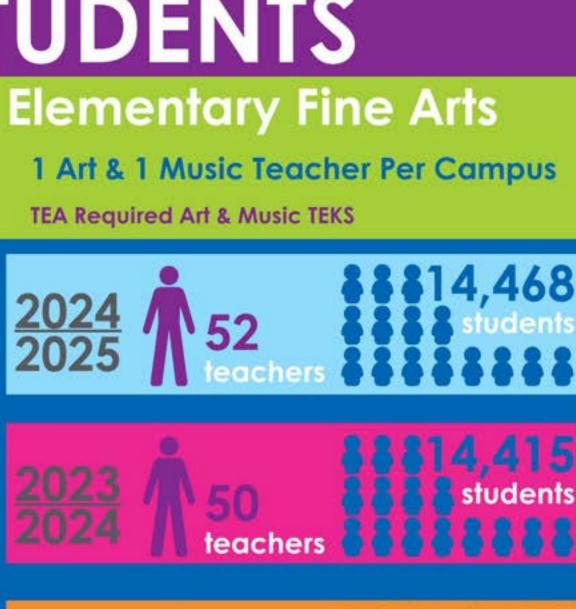

# FINE ARTS

# **TEACHERS & STUDENTS**

#### Secondary Fine Arts

Art, Band, Choir, Dance, **Orchestra**, & Theatre **1 Fine Arts Course Graduation Requirement** 