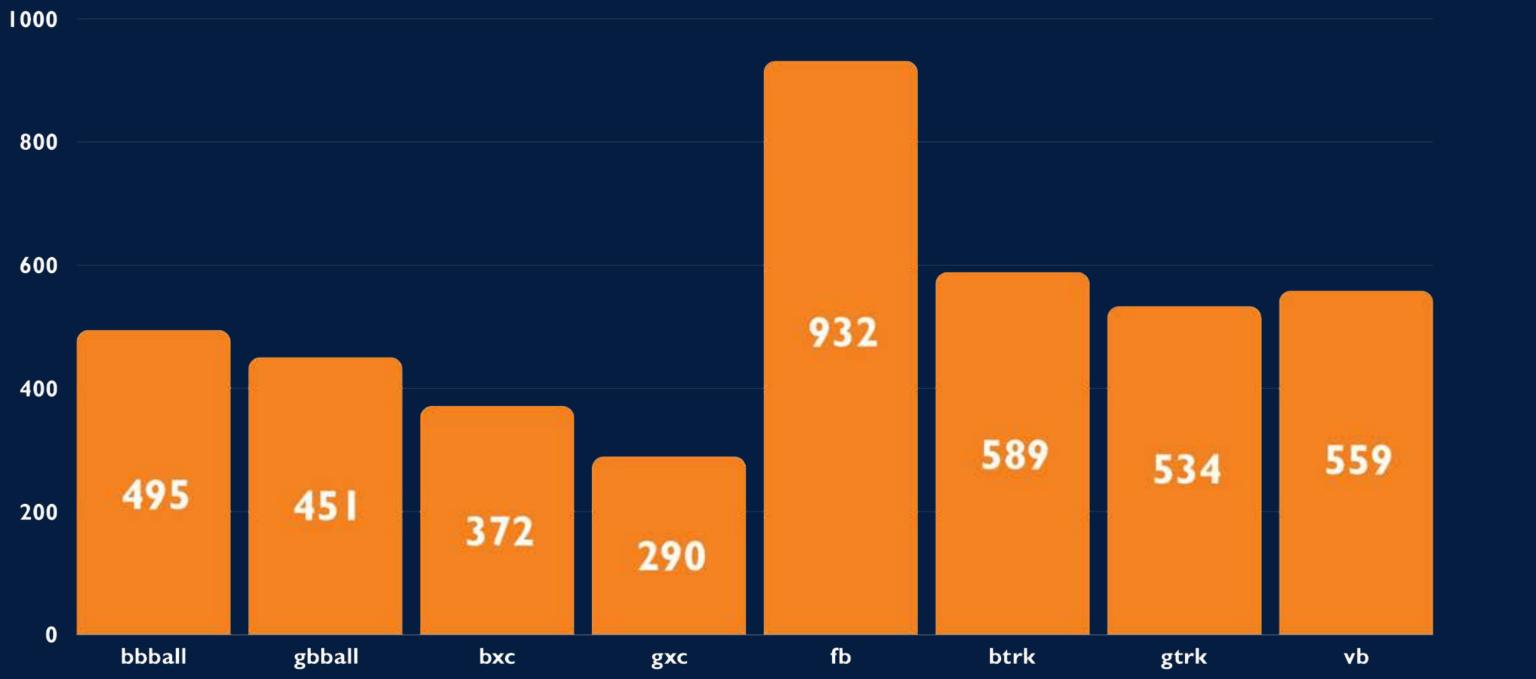

# **Programs Offered**

Denton ISD offers (12) UIL sanctioned sports in high school, (5) in middle school, and (28) girls' and boys' programs across 9 middle schools and 4 high schools:

**Sports with programs** offered to boys:

**Baseball** (base) Football\* (fb)

**Sports with programs** offered to girls:

**Softball** (sb) Volleyball\* (vb)

Sports with programs offered to boys and girls:

**Basketball\*** (bball) **Soccer** (soc) **Swimming** (swim) Water Polo (wapo) **Cross Country**\* (xc) **Golf** (golf) Track\* (trk) **Tennis** (ten)

> **Our Mission:** Empowering lifelong learners to be engaged citizens who positively impact their local and global community.

**Programs that generate revenue** 

\* Programs offered in Middle Schools

## **High School Average Sport Participation**

## Middle School Average Sport Participation

## High School and Middle School Total Sport Participation