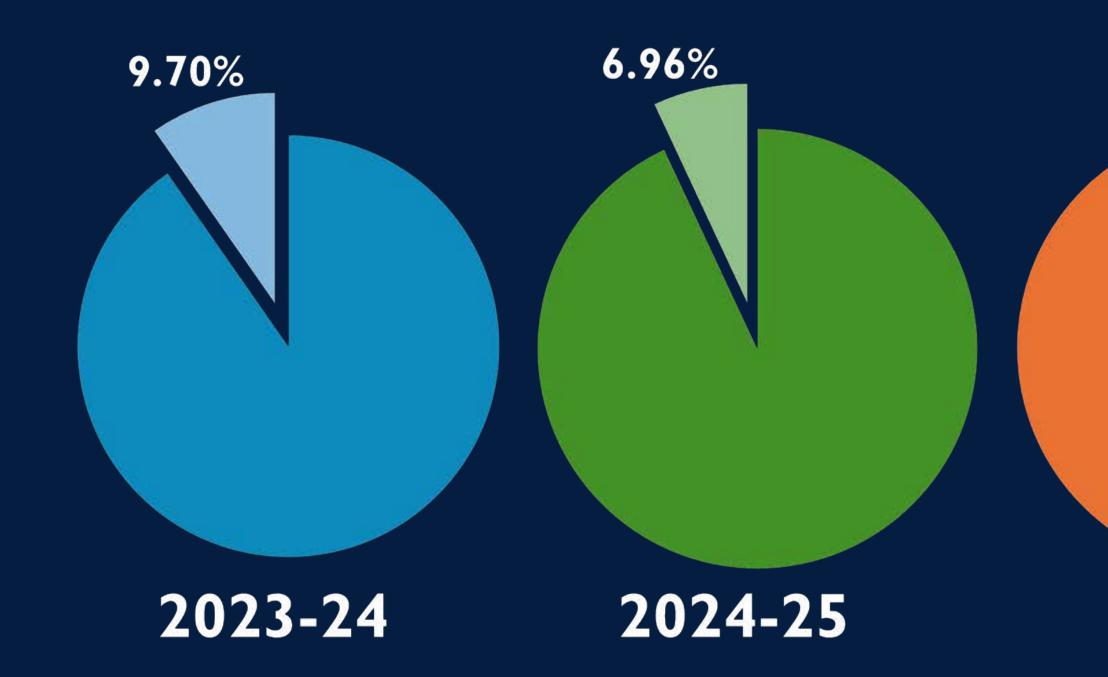

### Percentage of Total Budget

## 2023-24

## 2025-26

EMPOWERING LIFELONG LEARNERS