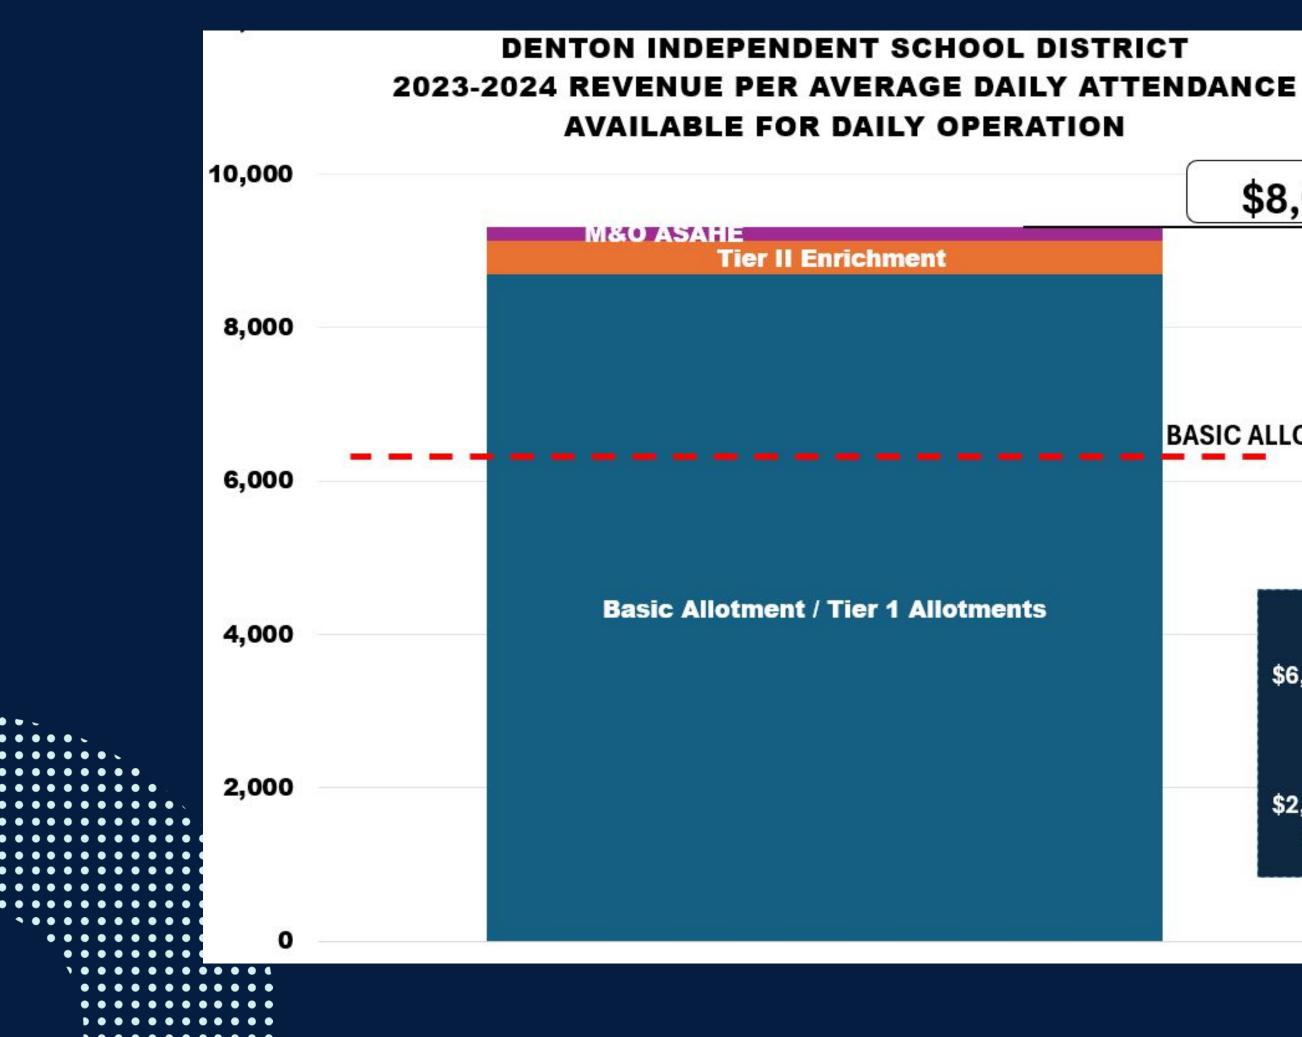

# EMPOWERING LIFELONG LEARNERS

What is spent on any particular child depends on the characteristics of the district and the needs of the students.

\$8,690

#### \$8,690

\$6,108 Operating Revenue **Fulfilled By Local Property Taxes** 

\$2,582 Operating Revenue Fulfilled By State Aid