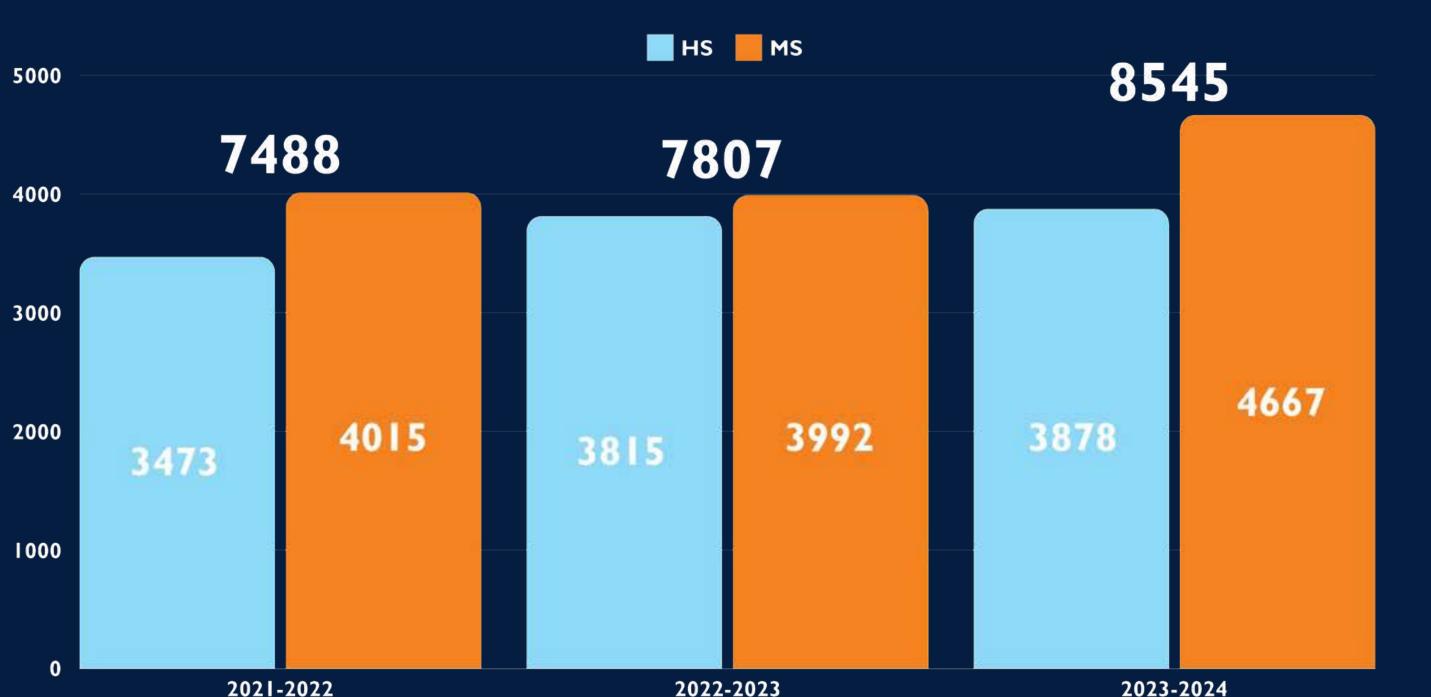

## **High School Average Sport Participation**

## Middle School Average Sport Participation

## High School and Middle School Total Sport Participation