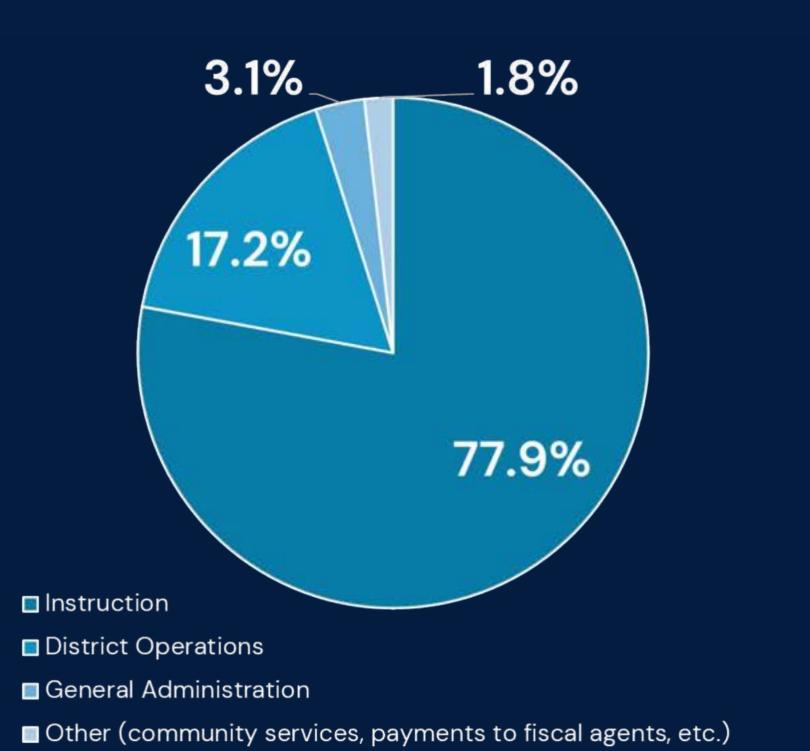

*\$10,000,000** in raises in 2023 based on assurances that the \$4 billion in the state budget would be flowed to public



#### 2024-2025 Deficit Budget: **\$19,917,396**

**Our Mission:** Empowering lifelong learners to be engaged citizens who positively impact their local and global community.



#### 2024-2025 Revenue: **\$322,131,145** - 2024-2025 Expenditures: \$342,048,541



## **ENROLLMENT & TEACHER COUNT**



# EMPOWERING LIFELONG LEARNERS





What is spent on any particular child depends on the characteristics of the district and the needs of the students.



\$8,690



#### \$8,690

\$6,108 Operating Revenue **Fulfilled By Local Property Taxes** 

\$2,582 Operating Revenue Fulfilled By State Aid

## **BUDGET ALLOTMENT CHANGES SINCE 2019**

2019-2020 General Fund Expenditures



2.8% 2.1% 22.4% 72.7% Instruction District Operations General Administration Other (community services, payments to fiscal agents, etc.)

2023-2024 General Fund Expenditures



## **DENTON ISD STAFF COMPOSITION**



- Teachers
- Paraprofessionals
- Auxillary
- Campus Administration
- Professional & Support
- District Administration

EMPOWERING LIFELONG LEARNERS

## **EXECUTIVE CABINET**

### Percentage of Total Budget



## 2023-24





## 2025-26

EMPOWERING LIFELONG LEARNERS

# DISTRICT ADMINISTRATION & PROFESSIONAL SUPPORT

**Percentage of Total Budget** 





## 2025-2026

# **DEFICIT AREAS IN DENTON ISD**





\$2,490,955

**\$9,859,333**\*

\$7,438,226

\$4,440,228

EMPOWERING LIFELONG LEARNERS

# **CLASSROOM SUPPORT** POSITIONS

#### Sandy Brown **Executive Director of Elementary