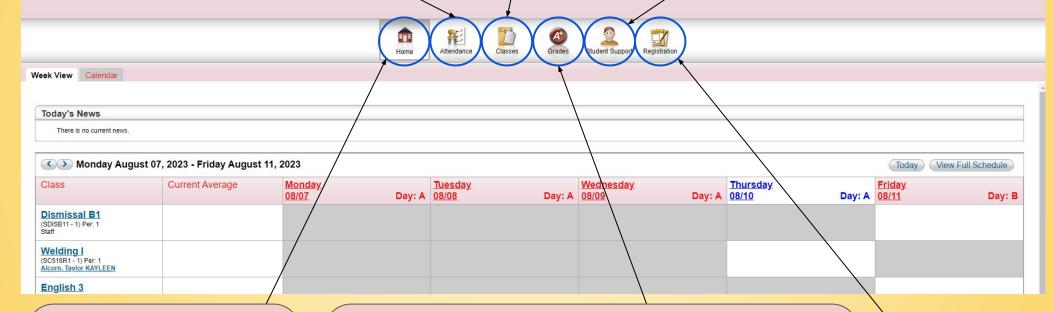

# **Navigating Home Access Center - Student View**

### Home:

Calendar Overview. Lists upcoming events and assignments. Can be viewed Weekly or Monthly!

### Attendance:

Monthly View of Student Attendance in Calendar format. Color coded for absence type.

#### Courses:

View classwork by course or view your full schedule.

Classwork

Schedule

### **Grades:**

View current grades and test scores as well as print/view report cards, progress reports and transcripts.

IPR

Report Card

Transcript

Test Scores

Texas Test Scores

Registration:

## **Student Support:**

View student discipline reports and incidents.