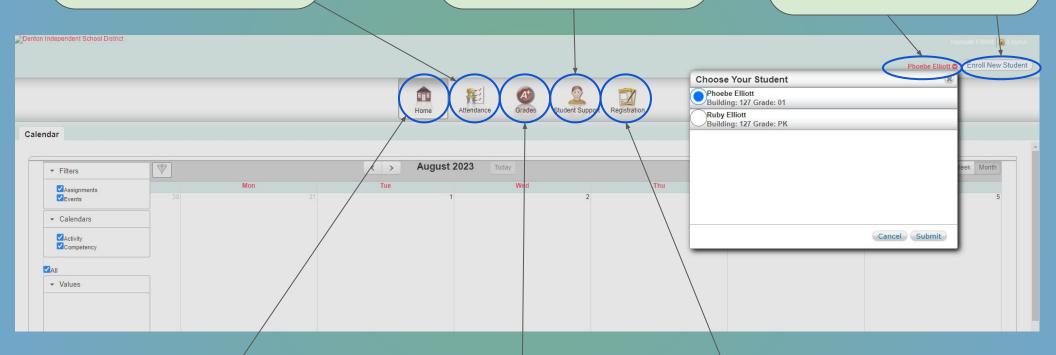

## **Navigating Home Access Center - Parent View**

### Home:

Calendar Overview. Lists upcoming events and assignments.

### Attendance:

Monthly View of Student Attendance in Calendar format. Color coded for absence type.

### **Grades:**

View student grades and test scores as well as print/view report cards.

### Registration:

Update enrollment and view/edit demographic information (address, phone, contacts).

## **Student Support:**

View student discipline reports and incidents.

Switch between students (if applicable).

Enroll new students.