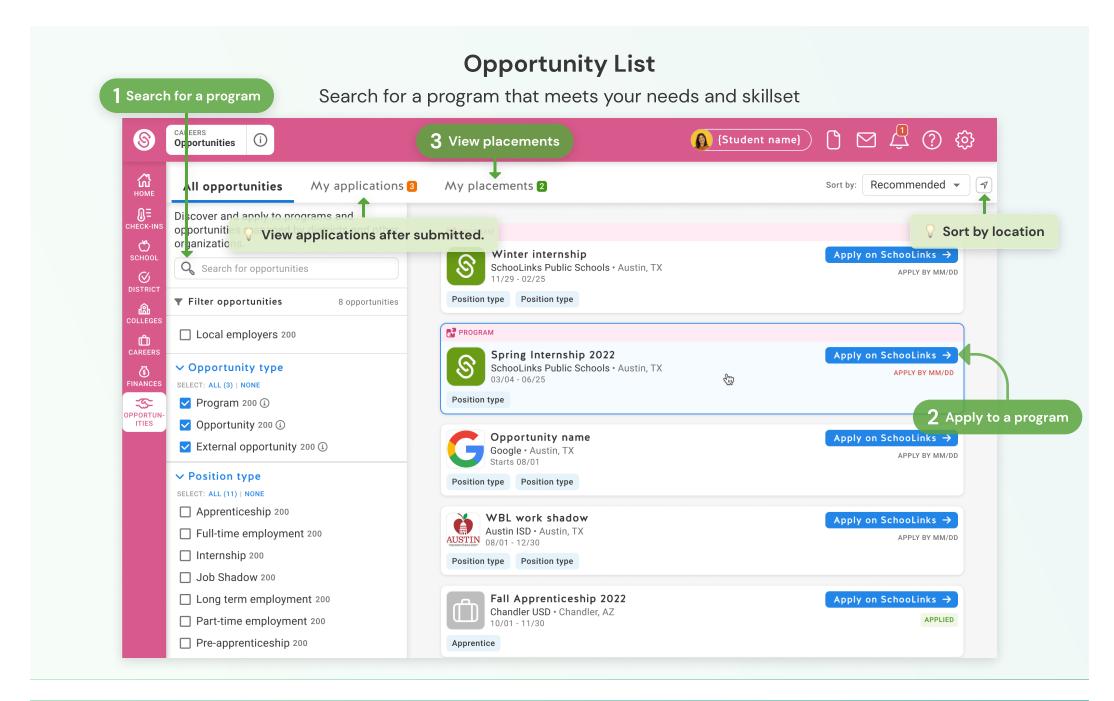

## **Q** Browse programs

Find work experience aligned with your career goals. Programs are managed by school districts and organizations around the country.

#### Submit application 🕝