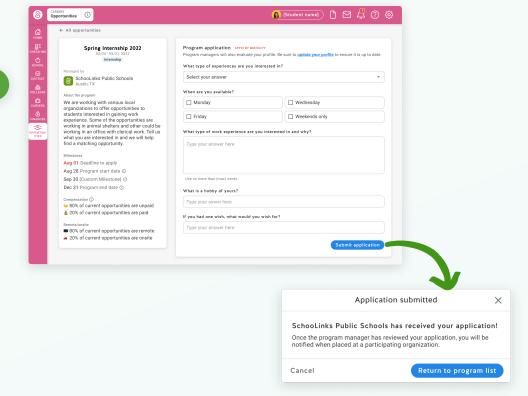

## SchooLinks' Programs

Apply to a program to gain work experience or scholarships. *A program* enables you to submit one application and be considered for multiple opportunities.

#### How to sign up for a program

## **Q** Browse programs

Find work experience aligned with your career goals. Programs are managed by school districts and organizations around the country.



## Get a placement

A **program mananager** will review your application to determine if an opportunity matches your qualifications. If they find a match, you will receive a notification that you received a **placement**. You can access more information about the placement and your **sponsor** in the "My placements" tab.



#### Submit application 🕝





#### **Program features**









# SchooLinks' Programs

Apply to a program to gain work experience or scholarships. *A program* enables you to submit one application and be considered for multiple opportunities.