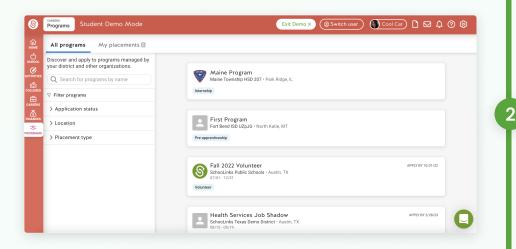

## **Q** Browse programs

Find work experience aligned with your career goals. Programs are managed by school districts and organizations around the country.