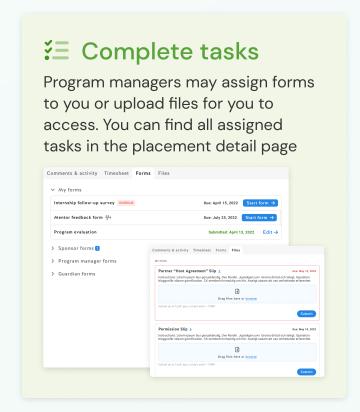

## SchooLinks' Programs

Apply to a program to gain work experience or scholarships. *A program* enables you to submit one application and be considered for multiple opportunities.

#### How to sign up for a program

## **Q** Browse programs

Find work experience aligned with your career goals. Programs are managed by school districts and organizations around the country.



## Get a placement

A **program mananager** will review your application to determine if an opportunity matches your qualifications. If they find a match, you will receive a notification that you received a **placement**. You can access more information about the placement and your **sponsor** in the "My placements" tab.



#### Submit application 🕝





#### **Program features**









# SchooLinks' Programs

Apply to a program to gain work experience or scholarships. *A program* enables you to submit one application and be considered for multiple opportunities.