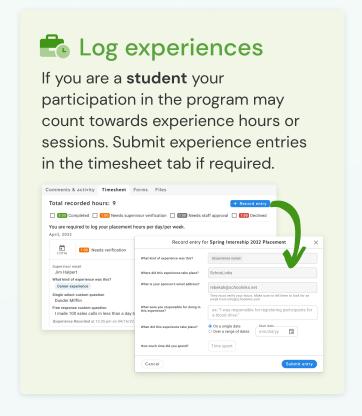

## Get a placement

A **program mananager** will review your application to determine if an opportunity matches your qualifications. If they find a match, you will receive a notification that you received a **placement**. You can access more information about the placement and your **sponsor** in the "My placements" tab.