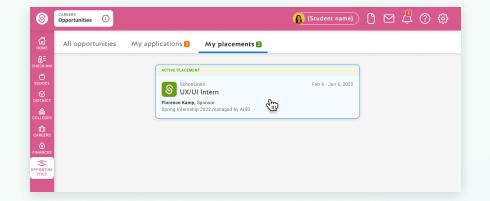

## Get a placement

A **program mananager** will review your application to determine if an opportunity matches your qualifications. If they find a match, you will receive a notification that you received a **placement**. You can access more information about the placement and your **sponsor** in the "My placements" tab.