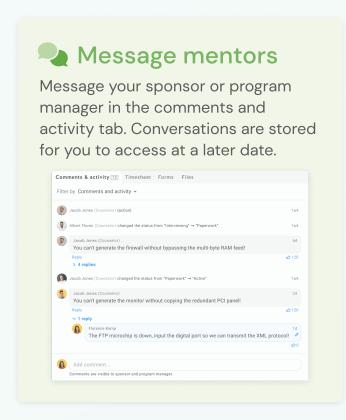

## Get a placement

A **program mananager** will review your application to determine if an opportunity matches your qualifications. If they find a match, you will receive a notification that you received a **placement**. You can access more information about the placement and your **sponsor** in the "My placements" tab.